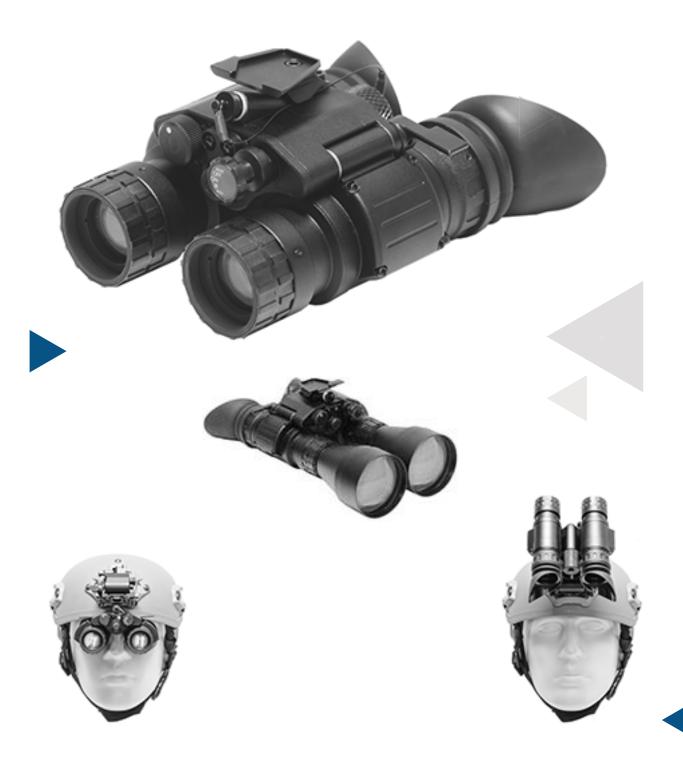

## NIGHT VISION Dual-Tube Tactical Goggles NV-DT-GO

## Dual-Tube Tactical Goggles NV-DT-GO

The new NV-DT-GO is a dual-tube goggle system with more ergonomic design and improved functionality. It accommodates features such as a dedicated Instant-On-IR button to quickly and momentarily engage the IR illuminator without having to operate the switch.

The connector located at the front of the unit is used to supply power from almost any power source: external battery pack, USB power bank, 12V car socket, etc. The NV-DT-GO also offers the option of being equipped with Bayonet or Dove-Tail style brackets.