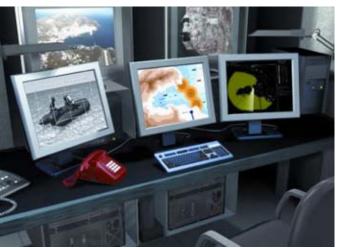

### C4i's end-to-end system creates a unified Command & Control Center by integrating:

- Diver Detection Sonar (DDS)
- Surveillance radar
- Electro-optical devices (CCD and FLIR)