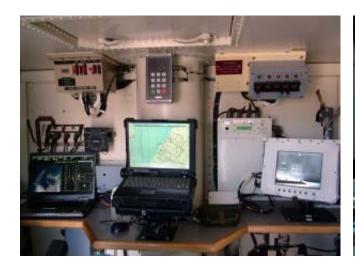

### C4i's end-to-end system creates a unified Command & Control Center by integrating:

- Diver Detection Sonar (DDS)
- Surveillance radar
- Electro-optical devices (CCD and FLIR)