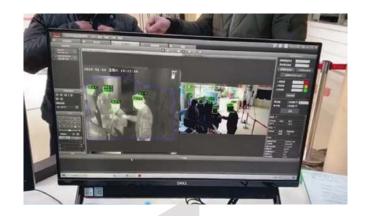

#### **Software function**

Temperature measurement: Face recognition, Intelligent body

temperature tracking measurement,
Smart body temperature correction
Level 3 glarm settings. Alarm capture

Alarm/picture capture: Level 3 alarm settings, Alarm capture,

Sound alarm

Other parameter settings: Video adjustment, Alarm temperature

settings (3 levels), Full-screen mode settings, Image segmentation settings,

Blackbody reference temperature

settings etc.

Historical data queries:

Dual-sensor working together:

Query / Processing historical alarm data, Thermal and visible camera working

together intelligently, also alarm at

the same time