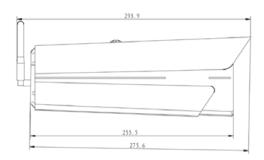

## **Camera housing**

Protection grade: IP65

External interface: 1\*RJ45,1\*DC12V