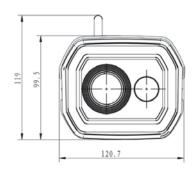

### Thermal camera

Resolution: 384\*288 Pixel: 17µm Focal length: 10mm

FOV: 37.6°\*28.6°

#### Visible camera

Resolution: 1920\*1080

## **Camera housing**

Protection grade: IP65

External interface: 1\*RJ45,1\*DC12V