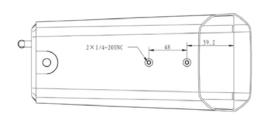

## **Camera housing**

Protection grade: IP65

External interface: 1\*RJ45,1\*DC12V