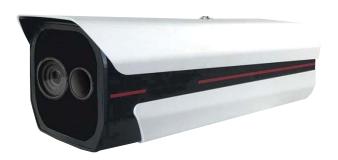

# C4I-HVRM10

Non-contact Human Body Temperature Rapid Measurement Thermal camera System

## **Camera housing**

Protection grade: IP65

External interface: 1\*RJ45,1\*DC12V