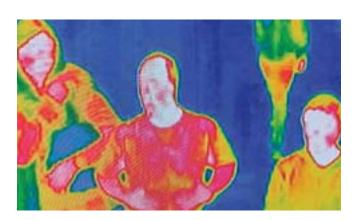

## **Temperature Measurement**

Range: 20°C~50°C Temperature accuracy: ≤±0.3°C

Temperature correction: Built-in and external black bodies,

auto-correction