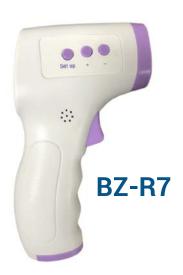

## PRODUCT AND QUALIFICATION

| MODEL    |                                                                                                                                                                                                                                                                                                                                                                                                                                                                                                                                                                                                                                                                                                                                                                                                                                                                                                                                                                                                                                                                                                                                                                                                                                                                                                                                                                                                                                                                                                                                                                                                                                                                                                                                                                                                                                                                                                                                                                                                                                                                                                                                | CE       | FDA      | 510K<br>FDA | ROHS     | FCC      |
|----------|--------------------------------------------------------------------------------------------------------------------------------------------------------------------------------------------------------------------------------------------------------------------------------------------------------------------------------------------------------------------------------------------------------------------------------------------------------------------------------------------------------------------------------------------------------------------------------------------------------------------------------------------------------------------------------------------------------------------------------------------------------------------------------------------------------------------------------------------------------------------------------------------------------------------------------------------------------------------------------------------------------------------------------------------------------------------------------------------------------------------------------------------------------------------------------------------------------------------------------------------------------------------------------------------------------------------------------------------------------------------------------------------------------------------------------------------------------------------------------------------------------------------------------------------------------------------------------------------------------------------------------------------------------------------------------------------------------------------------------------------------------------------------------------------------------------------------------------------------------------------------------------------------------------------------------------------------------------------------------------------------------------------------------------------------------------------------------------------------------------------------------|----------|----------|-------------|----------|----------|
| YRK-002A | (See                                                                                                                                                                                                                                                                                                                                                                                                                                                                                                                                                                                                                                                                                                                                                                                                                                                                                                                                                                                                                                                                                                                                                                                                                                                                                                                                                                                                                                                                                                                                                                                                                                                                                                                                                                                                                                                                                                                                                                                                                                                                                                                           | ~        | ×        | ×           | <b>~</b> | ×        |
| PD-05MT  | 36.55                                                                                                                                                                                                                                                                                                                                                                                                                                                                                                                                                                                                                                                                                                                                                                                                                                                                                                                                                                                                                                                                                                                                                                                                                                                                                                                                                                                                                                                                                                                                                                                                                                                                                                                                                                                                                                                                                                                                                                                                                                                                                                                          | <b>~</b> | ×        | ×           | <b>~</b> | ×        |
| BZ-R7    |                                                                                                                                                                                                                                                                                                                                                                                                                                                                                                                                                                                                                                                                                                                                                                                                                                                                                                                                                                                                                                                                                                                                                                                                                                                                                                                                                                                                                                                                                                                                                                                                                                                                                                                                                                                                                                                                                                                                                                                                                                                                                                                                | ~        | <b>~</b> | ×           | <b>~</b> | <b>~</b> |
| R11      |                                                                                                                                                                                                                                                                                                                                                                                                                                                                                                                                                                                                                                                                                                                                                                                                                                                                                                                                                                                                                                                                                                                                                                                                                                                                                                                                                                                                                                                                                                                                                                                                                                                                                                                                                                                                                                                                                                                                                                                                                                                                                                                                | ~        | ~        | ×           | <b>~</b> | <b>~</b> |
| AD-T101  | So and the second secon | <b>~</b> | <b>~</b> | <b>~</b>    | <b>~</b> | <b>~</b> |

## PACKAGING PARAMETERS

| Model    | Product | Weight | Product<br>size<br>(L*W*H)mm | Product<br>packing<br>(L*W*H)Cm | Outer<br>packing                 |
|----------|---------|--------|------------------------------|---------------------------------|----------------------------------|
| YRK-002A |         | 102g   | 150*84*44                    | 16.7*9.6*4.6                    | Loading100 piece<br>weight 15kg  |
| PD-05MT  |         | 73g    | 154*43*40                    | 16.6*6.4*4.6                    | Loading 150 piece<br>weight 16kg |
| BZ-R7    | 170     | 172g   | 149*77*43                    | 16.7*6.4*4.6                    | Loading 100 piece<br>weight 15kg |
| R11      |         | 69g    | 160*40*38                    | 17.3*6.0*4.5                    | Loading 160 piece<br>weight 16kg |
| AD-T101  |         | 100g   | 160*100*40                   | 19.1*11.8*5.3                   | Loading 40 piece<br>weight 9kg   |