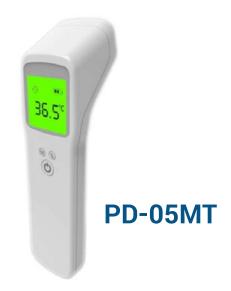

## PRODUCT AND QUALIFICATION

| MODEL    |                                                                                                                                                                                                                                                                                                                                                                                                                                                                                                                                                                                                                                                                                                                                                                                                                                                                                                                                                                                                                                                                                                                                                                                                                                                                                                                                                                                                                                                                                                                                                                                                                                                                                                                                                                                                                                                                                                                                                                                                                                                                                                                                | CE       | FDA      | 510K<br>FDA | ROHS     | FCC      |
|----------|--------------------------------------------------------------------------------------------------------------------------------------------------------------------------------------------------------------------------------------------------------------------------------------------------------------------------------------------------------------------------------------------------------------------------------------------------------------------------------------------------------------------------------------------------------------------------------------------------------------------------------------------------------------------------------------------------------------------------------------------------------------------------------------------------------------------------------------------------------------------------------------------------------------------------------------------------------------------------------------------------------------------------------------------------------------------------------------------------------------------------------------------------------------------------------------------------------------------------------------------------------------------------------------------------------------------------------------------------------------------------------------------------------------------------------------------------------------------------------------------------------------------------------------------------------------------------------------------------------------------------------------------------------------------------------------------------------------------------------------------------------------------------------------------------------------------------------------------------------------------------------------------------------------------------------------------------------------------------------------------------------------------------------------------------------------------------------------------------------------------------------|----------|----------|-------------|----------|----------|
| YRK-002A | (See                                                                                                                                                                                                                                                                                                                                                                                                                                                                                                                                                                                                                                                                                                                                                                                                                                                                                                                                                                                                                                                                                                                                                                                                                                                                                                                                                                                                                                                                                                                                                                                                                                                                                                                                                                                                                                                                                                                                                                                                                                                                                                                           | ~        | ×        | ×           | <b>~</b> | ×        |
| PD-05MT  | 36.55                                                                                                                                                                                                                                                                                                                                                                                                                                                                                                                                                                                                                                                                                                                                                                                                                                                                                                                                                                                                                                                                                                                                                                                                                                                                                                                                                                                                                                                                                                                                                                                                                                                                                                                                                                                                                                                                                                                                                                                                                                                                                                                          | <b>~</b> | ×        | ×           | <b>~</b> | ×        |
| BZ-R7    |                                                                                                                                                                                                                                                                                                                                                                                                                                                                                                                                                                                                                                                                                                                                                                                                                                                                                                                                                                                                                                                                                                                                                                                                                                                                                                                                                                                                                                                                                                                                                                                                                                                                                                                                                                                                                                                                                                                                                                                                                                                                                                                                | ~        | <b>~</b> | ×           | <b>~</b> | <b>~</b> |
| R11      |                                                                                                                                                                                                                                                                                                                                                                                                                                                                                                                                                                                                                                                                                                                                                                                                                                                                                                                                                                                                                                                                                                                                                                                                                                                                                                                                                                                                                                                                                                                                                                                                                                                                                                                                                                                                                                                                                                                                                                                                                                                                                                                                | ~        | ~        | ×           | <b>~</b> | <b>~</b> |
| AD-T101  | So and the second secon | <b>~</b> | <b>~</b> | <b>~</b>    | <b>~</b> | <b>~</b> |

## PACKAGING PARAMETERS

| Model    | Product | Weight | Product<br>size<br>(L*W*H)mm | Product<br>packing<br>(L*W*H)Cm | Outer<br>packing                 |
|----------|---------|--------|------------------------------|---------------------------------|----------------------------------|
| YRK-002A |         | 102g   | 150*84*44                    | 16.7*9.6*4.6                    | Loading100 piece<br>weight 15kg  |
| PD-05MT  |         | 73g    | 154*43*40                    | 16.6*6.4*4.6                    | Loading 150 piece<br>weight 16kg |
| BZ-R7    | 170     | 172g   | 149*77*43                    | 16.7*6.4*4.6                    | Loading 100 piece<br>weight 15kg |
| R11      |         | 69g    | 160*40*38                    | 17.3*6.0*4.5                    | Loading 160 piece<br>weight 16kg |
| AD-T101  |         | 100g   | 160*100*40                   | 19.1*11.8*5.3                   | Loading 40 piece<br>weight 9kg   |