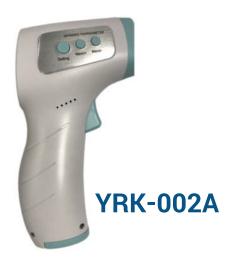

## PRODUCT AND QUALIFICATION

| MODEL    |                                                                                                                                                                                                                                                                                                                                                                                                                                                                                                                                                                                                                                                                                                                                                                                                                                                                                                                                                                                                                                                                                                                                                                                                                                                                                                                                                                                                                                                                                                                                                                                                                                                                                                                                                                                                                                                                                                                                                                                                                                                                                                                                | CE       | FDA      | 510K<br>FDA | ROHS     | FCC      |
|----------|--------------------------------------------------------------------------------------------------------------------------------------------------------------------------------------------------------------------------------------------------------------------------------------------------------------------------------------------------------------------------------------------------------------------------------------------------------------------------------------------------------------------------------------------------------------------------------------------------------------------------------------------------------------------------------------------------------------------------------------------------------------------------------------------------------------------------------------------------------------------------------------------------------------------------------------------------------------------------------------------------------------------------------------------------------------------------------------------------------------------------------------------------------------------------------------------------------------------------------------------------------------------------------------------------------------------------------------------------------------------------------------------------------------------------------------------------------------------------------------------------------------------------------------------------------------------------------------------------------------------------------------------------------------------------------------------------------------------------------------------------------------------------------------------------------------------------------------------------------------------------------------------------------------------------------------------------------------------------------------------------------------------------------------------------------------------------------------------------------------------------------|----------|----------|-------------|----------|----------|
| YRK-002A | (See                                                                                                                                                                                                                                                                                                                                                                                                                                                                                                                                                                                                                                                                                                                                                                                                                                                                                                                                                                                                                                                                                                                                                                                                                                                                                                                                                                                                                                                                                                                                                                                                                                                                                                                                                                                                                                                                                                                                                                                                                                                                                                                           | ~        | ×        | ×           | <b>~</b> | ×        |
| PD-05MT  | 36.55                                                                                                                                                                                                                                                                                                                                                                                                                                                                                                                                                                                                                                                                                                                                                                                                                                                                                                                                                                                                                                                                                                                                                                                                                                                                                                                                                                                                                                                                                                                                                                                                                                                                                                                                                                                                                                                                                                                                                                                                                                                                                                                          | <b>~</b> | ×        | ×           | <b>~</b> | ×        |
| BZ-R7    |                                                                                                                                                                                                                                                                                                                                                                                                                                                                                                                                                                                                                                                                                                                                                                                                                                                                                                                                                                                                                                                                                                                                                                                                                                                                                                                                                                                                                                                                                                                                                                                                                                                                                                                                                                                                                                                                                                                                                                                                                                                                                                                                | ~        | <b>~</b> | ×           | <b>~</b> | <b>~</b> |
| R11      |                                                                                                                                                                                                                                                                                                                                                                                                                                                                                                                                                                                                                                                                                                                                                                                                                                                                                                                                                                                                                                                                                                                                                                                                                                                                                                                                                                                                                                                                                                                                                                                                                                                                                                                                                                                                                                                                                                                                                                                                                                                                                                                                | ~        | ~        | ×           | <b>~</b> | <b>~</b> |
| AD-T101  | So and the second secon | <b>~</b> | <b>~</b> | <b>~</b>    | <b>~</b> | <b>~</b> |

## PACKAGING PARAMETERS

| Model    | Product | Weight | Product<br>size<br>(L*W*H)mm | Product<br>packing<br>(L*W*H)Cm | Outer<br>packing                 |
|----------|---------|--------|------------------------------|---------------------------------|----------------------------------|
| YRK-002A |         | 102g   | 150*84*44                    | 16.7*9.6*4.6                    | Loading100 piece<br>weight 15kg  |
| PD-05MT  |         | 73g    | 154*43*40                    | 16.6*6.4*4.6                    | Loading 150 piece<br>weight 16kg |
| BZ-R7    | 170     | 172g   | 149*77*43                    | 16.7*6.4*4.6                    | Loading 100 piece<br>weight 15kg |
| R11      |         | 69g    | 160*40*38                    | 17.3*6.0*4.5                    | Loading 160 piece<br>weight 16kg |
| AD-T101  |         | 100g   | 160*100*40                   | 19.1*11.8*5.3                   | Loading 40 piece<br>weight 9kg   |