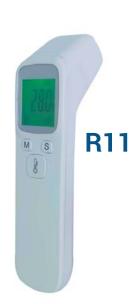

## PRODUCT AND QUALIFICATION

| MODEL    |                                                                                                                                                                                                                                                                                                                                                                                                                                                                                                                                                                                                                                                                                                                                                                                                                                                                                                                                                                                                                                                                                                                                                                                                                                                                                                                                                                                                                                                                                                                                                                                                                                                                                                                                                                                                                                                                                                                                                                                                                                                                                                                                | CE       | FDA      | 510K<br>FDA | ROHS     | FCC      |
|----------|--------------------------------------------------------------------------------------------------------------------------------------------------------------------------------------------------------------------------------------------------------------------------------------------------------------------------------------------------------------------------------------------------------------------------------------------------------------------------------------------------------------------------------------------------------------------------------------------------------------------------------------------------------------------------------------------------------------------------------------------------------------------------------------------------------------------------------------------------------------------------------------------------------------------------------------------------------------------------------------------------------------------------------------------------------------------------------------------------------------------------------------------------------------------------------------------------------------------------------------------------------------------------------------------------------------------------------------------------------------------------------------------------------------------------------------------------------------------------------------------------------------------------------------------------------------------------------------------------------------------------------------------------------------------------------------------------------------------------------------------------------------------------------------------------------------------------------------------------------------------------------------------------------------------------------------------------------------------------------------------------------------------------------------------------------------------------------------------------------------------------------|----------|----------|-------------|----------|----------|
| YRK-002A | (See                                                                                                                                                                                                                                                                                                                                                                                                                                                                                                                                                                                                                                                                                                                                                                                                                                                                                                                                                                                                                                                                                                                                                                                                                                                                                                                                                                                                                                                                                                                                                                                                                                                                                                                                                                                                                                                                                                                                                                                                                                                                                                                           | ~        | ×        | ×           | <b>~</b> | ×        |
| PD-05MT  | 36.55                                                                                                                                                                                                                                                                                                                                                                                                                                                                                                                                                                                                                                                                                                                                                                                                                                                                                                                                                                                                                                                                                                                                                                                                                                                                                                                                                                                                                                                                                                                                                                                                                                                                                                                                                                                                                                                                                                                                                                                                                                                                                                                          | <b>~</b> | ×        | ×           | <b>~</b> | ×        |
| BZ-R7    |                                                                                                                                                                                                                                                                                                                                                                                                                                                                                                                                                                                                                                                                                                                                                                                                                                                                                                                                                                                                                                                                                                                                                                                                                                                                                                                                                                                                                                                                                                                                                                                                                                                                                                                                                                                                                                                                                                                                                                                                                                                                                                                                | ~        | <b>~</b> | ×           | <b>~</b> | <b>~</b> |
| R11      |                                                                                                                                                                                                                                                                                                                                                                                                                                                                                                                                                                                                                                                                                                                                                                                                                                                                                                                                                                                                                                                                                                                                                                                                                                                                                                                                                                                                                                                                                                                                                                                                                                                                                                                                                                                                                                                                                                                                                                                                                                                                                                                                | ~        | ~        | ×           | <b>~</b> | <b>~</b> |
| AD-T101  | So and the second secon | <b>~</b> | <b>~</b> | <b>~</b>    | <b>~</b> | <b>~</b> |

## PACKAGING PARAMETERS

| Model    | Product | Weight | Product<br>size<br>(L*W*H)mm | Product<br>packing<br>(L*W*H)Cm | Outer<br>packing                 |
|----------|---------|--------|------------------------------|---------------------------------|----------------------------------|
| YRK-002A |         | 102g   | 150*84*44                    | 16.7*9.6*4.6                    | Loading100 piece<br>weight 15kg  |
| PD-05MT  |         | 73g    | 154*43*40                    | 16.6*6.4*4.6                    | Loading 150 piece<br>weight 16kg |
| BZ-R7    | 170     | 172g   | 149*77*43                    | 16.7*6.4*4.6                    | Loading 100 piece<br>weight 15kg |
| R11      |         | 69g    | 160*40*38                    | 17.3*6.0*4.5                    | Loading 160 piece<br>weight 16kg |
| AD-T101  |         | 100g   | 160*100*40                   | 19.1*11.8*5.3                   | Loading 40 piece<br>weight 9kg   |