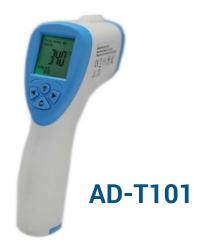

## PRODUCT AND QUALIFICATION

| MODEL    |                                                                                                                                                                                                                                                                                                                                                                                                                                                                                                                                                                                                                                                                                                                                                                                                                                                                                                                                                                                                                                                                                                                                                                                                                                                                                                                                                                                                                                                                                                                                                                                                                                                                                                                                                                                                                                                                                                                                                                                                                                                                                                                                | CE       | FDA      | 510K<br>FDA | ROHS     | FCC      |
|----------|--------------------------------------------------------------------------------------------------------------------------------------------------------------------------------------------------------------------------------------------------------------------------------------------------------------------------------------------------------------------------------------------------------------------------------------------------------------------------------------------------------------------------------------------------------------------------------------------------------------------------------------------------------------------------------------------------------------------------------------------------------------------------------------------------------------------------------------------------------------------------------------------------------------------------------------------------------------------------------------------------------------------------------------------------------------------------------------------------------------------------------------------------------------------------------------------------------------------------------------------------------------------------------------------------------------------------------------------------------------------------------------------------------------------------------------------------------------------------------------------------------------------------------------------------------------------------------------------------------------------------------------------------------------------------------------------------------------------------------------------------------------------------------------------------------------------------------------------------------------------------------------------------------------------------------------------------------------------------------------------------------------------------------------------------------------------------------------------------------------------------------|----------|----------|-------------|----------|----------|
| YRK-002A | (See                                                                                                                                                                                                                                                                                                                                                                                                                                                                                                                                                                                                                                                                                                                                                                                                                                                                                                                                                                                                                                                                                                                                                                                                                                                                                                                                                                                                                                                                                                                                                                                                                                                                                                                                                                                                                                                                                                                                                                                                                                                                                                                           | ~        | ×        | ×           | <b>~</b> | ×        |
| PD-05MT  | 36.55                                                                                                                                                                                                                                                                                                                                                                                                                                                                                                                                                                                                                                                                                                                                                                                                                                                                                                                                                                                                                                                                                                                                                                                                                                                                                                                                                                                                                                                                                                                                                                                                                                                                                                                                                                                                                                                                                                                                                                                                                                                                                                                          | <b>~</b> | ×        | ×           | <b>~</b> | ×        |
| BZ-R7    |                                                                                                                                                                                                                                                                                                                                                                                                                                                                                                                                                                                                                                                                                                                                                                                                                                                                                                                                                                                                                                                                                                                                                                                                                                                                                                                                                                                                                                                                                                                                                                                                                                                                                                                                                                                                                                                                                                                                                                                                                                                                                                                                | ~        | <b>~</b> | ×           | <b>~</b> | <b>~</b> |
| R11      |                                                                                                                                                                                                                                                                                                                                                                                                                                                                                                                                                                                                                                                                                                                                                                                                                                                                                                                                                                                                                                                                                                                                                                                                                                                                                                                                                                                                                                                                                                                                                                                                                                                                                                                                                                                                                                                                                                                                                                                                                                                                                                                                | ~        | ~        | ×           | <b>~</b> | <b>~</b> |
| AD-T101  | So and the second secon | <b>~</b> | <b>~</b> | <b>~</b>    | <b>~</b> | <b>~</b> |

## PACKAGING PARAMETERS

| Model    | Product | Weight | Product<br>size<br>(L*W*H)mm | Product<br>packing<br>(L*W*H)Cm | Outer<br>packing                 |
|----------|---------|--------|------------------------------|---------------------------------|----------------------------------|
| YRK-002A |         | 102g   | 150*84*44                    | 16.7*9.6*4.6                    | Loading100 piece<br>weight 15kg  |
| PD-05MT  |         | 73g    | 154*43*40                    | 16.6*6.4*4.6                    | Loading 150 piece<br>weight 16kg |
| BZ-R7    | 170     | 172g   | 149*77*43                    | 16.7*6.4*4.6                    | Loading 100 piece<br>weight 15kg |
| R11      |         | 69g    | 160*40*38                    | 17.3*6.0*4.5                    | Loading 160 piece<br>weight 16kg |
| AD-T101  |         | 100g   | 160*100*40                   | 19.1*11.8*5.3                   | Loading 40 piece<br>weight 9kg   |