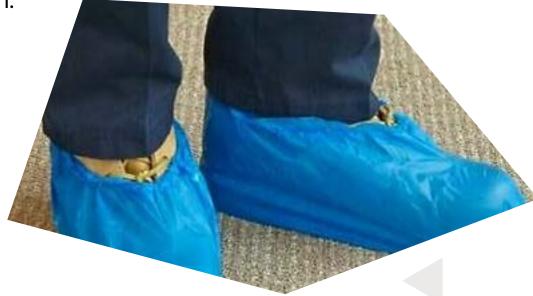

## **Scope of application**

Medical supplies used in clinical health care in the medical system. Medical personnel use in medical institutions to prevent contact with potentially infectious patients blood, body fluids, secretions, etc.,

isolation, protection.