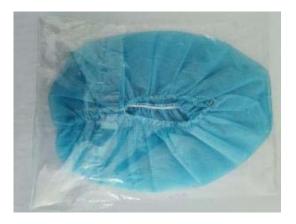

## **Average size**

Medical shoe cover **Product name:** 

Packing specification: 10/bag 60 bags/case 600/case

it is used for general isolation in outpatient service, Intended use:

ward and inspection room of medical institutions.