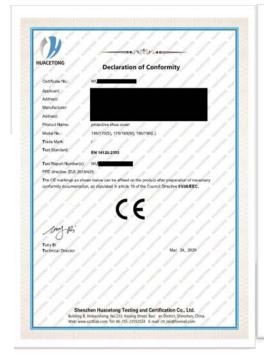

blood, body fluids, secretions, etc.,

isolation, protection.



#### The characteristics of

SS non-woven fabric, strong and durable, one-way breathable, exhaust internal heat, blocking external gas,



## **Model and specification**

Specifications

Outer diameter: 320mm±10mm
The inner diameter: 160mm±10mm



### **Storage**

Store in a cool, dry, ventilated, clean and non-corrosive environment away from fire and inflammable materials, with relative humidity not exceeding 80%.





## **Packaging**

# Isolation shoe cover packing standard

**Specification:** general purpose

Number of packages: 600 pairs/carton

**Gross weight:** 9.95kg/carton

Net weight: 8.25 kg/carton

**Size:** 60\*40\*40cm

Unit: 0.096 cubic meters





## **Relevant qualifications**





# **Quality Management**