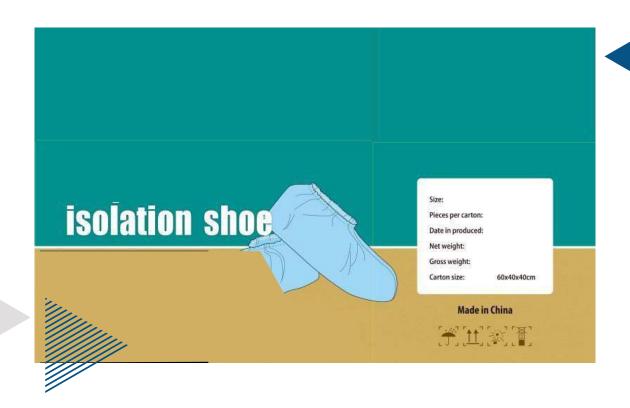

# Isolation shoe cover packing standard

**Specification:** general purpose

Number of packages: 600 pairs/carton

**Gross weight:** 9.95kg/carton

Net weight: 8.25 kg/carton

**Size:** 60\*40\*40cm

Unit: 0.096 cubic meters