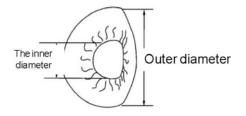

## **Model and specification**

Specifications

Outer diameter: 320mm±10mm
The inner diameter: 160mm±10mm