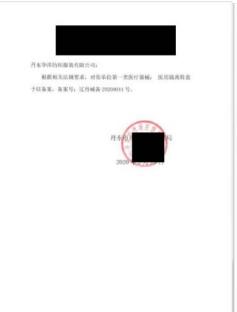

lood, body fluids, secretions, etc.,

isolation, protection.



#### The characteristics of

SS non-woven fabric, strong and durable, one-way breathable, exhaust internal heat, blocking external gas,



## **Model and specification**

Specifications

Outer diameter: 320mm±10mm
The inner diameter: 160mm±10mm



### **Storage**

Store in a cool, dry, ventilated, clean and non-corrosive environment away from fire and inflammable materials, with relative humidity not exceeding 80%.





## **Packaging**

# Isolation shoe cover packing standard

**Specification:** general purpose

Number of packages: 600 pairs/carton

**Gross weight:** 9.95kg/carton

Net weight: 8.25 kg/carton

**Size:** 60\*40\*40cm

Unit: 0.096 cubic meters





## **Relevant qualifications**





# **Quality Management**