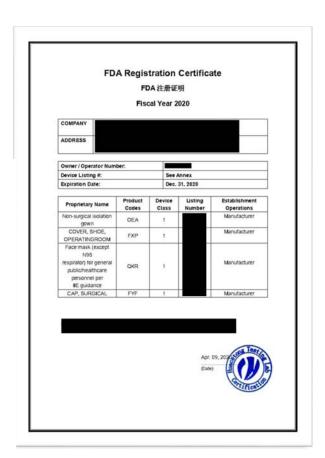

otentially infectious patients blood, body fluids, secretions, etc.,

isolation, protection.



#### The characteristics of

SS non-woven fabric, strong and durable, one-way breathable, exhaust internal heat, blocking external gas,



## **Model and specification**

Specifications

Outer diameter: 320mm±10mm
The inner diameter: 160mm±10mm



### **Storage**

Store in a cool, dry, ventilated, clean and non-corrosive environment away from fire and inflammable materials, with relative humidity not exceeding 80%.





## **Packaging**

# Isolation shoe cover packing standard

**Specification:** general purpose

Number of packages: 600 pairs/carton

**Gross weight:** 9.95kg/carton

Net weight: 8.25 kg/carton

**Size:** 60\*40\*40cm

Unit: 0.096 cubic meters





## **Relevant qualifications**





# **Quality Management**