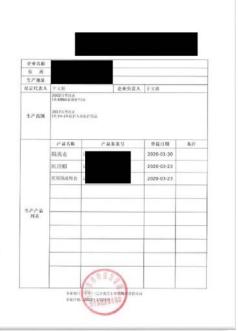

od, body fluids, secretions, etc.,

isolation, protection.



#### The characteristics of

SS non-woven fabric, strong and durable, one-way breathable, exhaust internal heat, blocking external gas,



## **Model and specification**

Specifications

Outer diameter: 320mm±10mm
The inner diameter: 160mm±10mm



### **Storage**

Store in a cool, dry, ventilated, clean and non-corrosive environment away from fire and inflammable materials, with relative humidity not exceeding 80%.





## **Packaging**

# Isolation shoe cover packing standard

**Specification:** general purpose

Number of packages: 600 pairs/carton

**Gross weight:** 9.95kg/carton

Net weight: 8.25 kg/carton

**Size:** 60\*40\*40cm

Unit: 0.096 cubic meters





## **Relevant qualifications**





# **Quality Management**