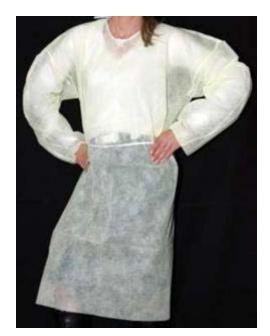

cal supplies

Material:50g SMS / SterileIntegration:From 100cm to 114cmColor:Blue / White







### **Scope of application**

Used for general isolation in out-patient, ward and laboratory of medical institution

### **Product Composition**

The product is made of polypropylene nonwoven material with polyvinyl film





Packaging Standard for packing of impermeable disposable isolation clothing

| Number of PCS: | 100 PCS/carton |
|----------------|----------------|
| Gross weight:  | 14.7kg/carton  |
| Net weight:    | 13.5kg/carton  |
| Size:          | 60*40*40cm     |













# ISOLATION GOWN(WATERPROOF) C440G Class I medical supplies

Material: PP+PE 40g

**Color:** White



# ISOLATION GOWN C425G Class I medical supplies

Material: PP Non-woven 25g

Color: Blue,White,Yellow







## **Relevant qualifications**





### **Production photo**









LEARN MORE: c4icommunication.com FOR MORE INFORMATION: contact@c4icommunication.com or +1 (302).981.1340