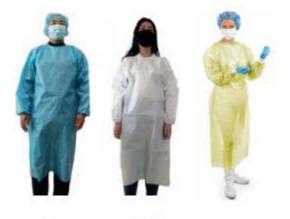

# ISOLATION GOWN C425G Class I medical supplies

Material: PP Non-woven 25g

Color: Blue,White,Yellow