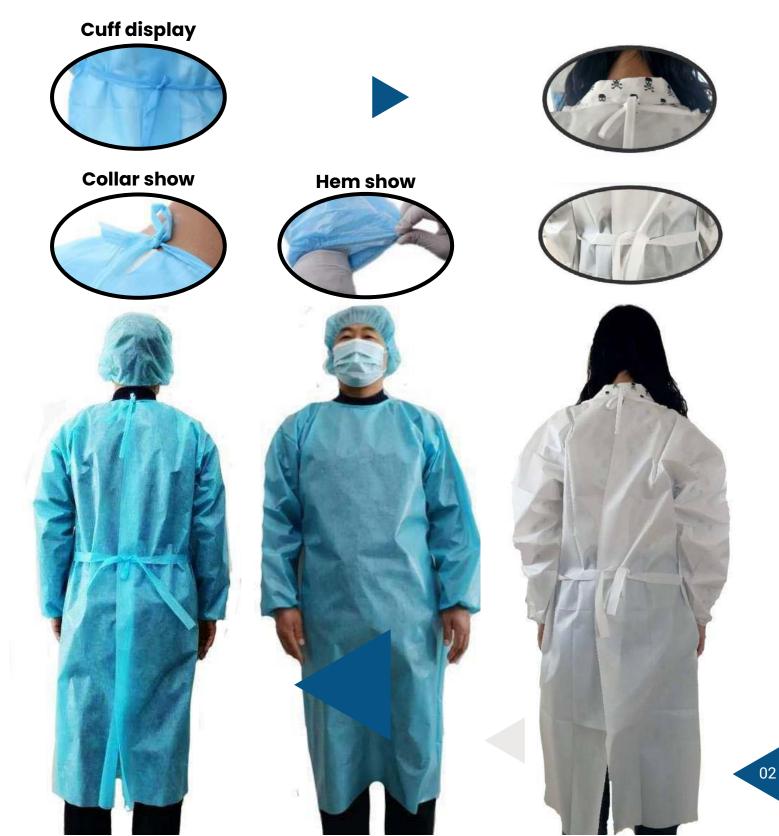

# **ISOLATION GOWN**

# ISOLATION GOWN C450G Class I medical supplies

Material:50g SMS / SterileIntegration:From 100cm to 114cmColor:Blue / White

### **Scope of application**

Used for general isolation in out-patient, ward and laboratory of medical institution