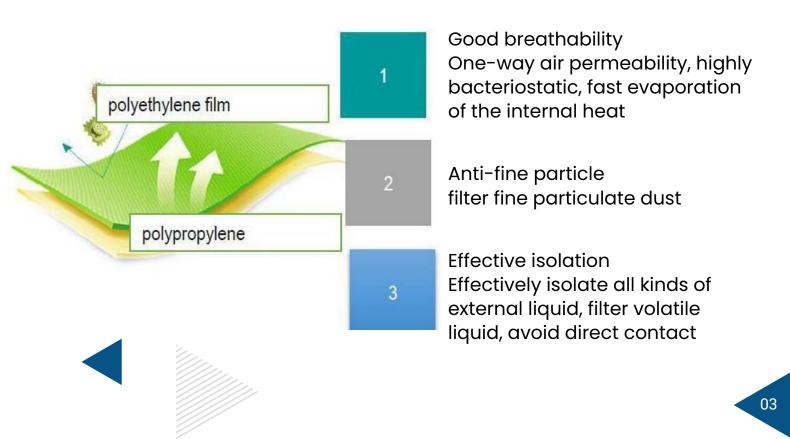

### **Product Composition**

The product is made of polypropylene nonwoven material with polyvinyl film

Packaging Standard for packing of impermeable disposable isolation clothing

| Number of PCS: | 100 PCS/carton |
|----------------|----------------|
| Gross weight:  | 14.7kg/carton  |
| Net weight:    | 13.5kg/carton  |
| Size:          | 60*40*40cm     |