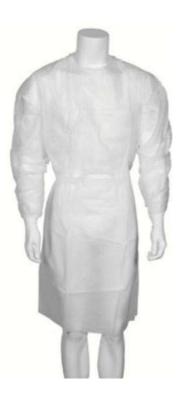

# ISOLATION GOWN(WATERPROOF) C440G Class I medical supplies

Material: PP+PE 40g

**Color:** White