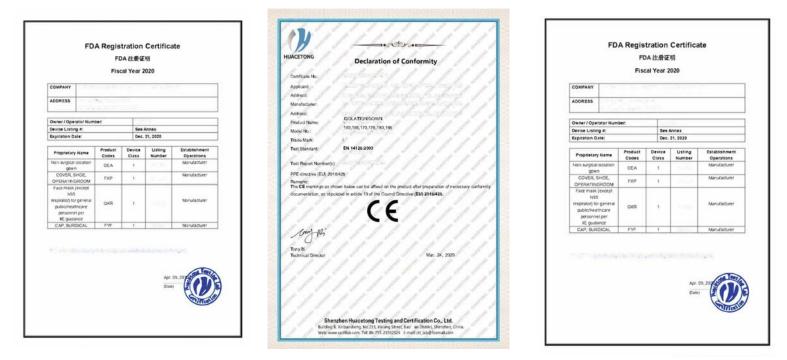

rileIntegration:From 100cm to 114cmColor:Blue / White







### **Scope of application**

Used for general isolation in out-patient, ward and laboratory of medical institution

### **Product Composition**

The product is made of polypropylene nonwoven material with polyvinyl film





Packaging Standard for packing of impermeable disposable isolation clothing

| Number of PCS: | 100 PCS/carton |
|----------------|----------------|
| Gross weight:  | 14.7kg/carton  |
| Net weight:    | 13.5kg/carton  |
| Size:          | 60*40*40cm     |













# ISOLATION GOWN(WATERPROOF) C440G Class I medical supplies

Material: PP+PE 40g

**Color:** White



# ISOLATION GOWN C425G Class I medical supplies

Material: PP Non-woven 25g

Color: Blue,White,Yellow







## **Relevant qualifications**





### **Production photo**









LEARN MORE: c4icommunication.com FOR MORE INFORMATION: contact@c4icommunication.com or +1 (302).981.1340