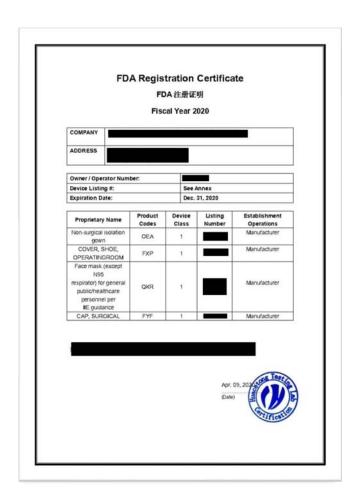

Scope of application**

Used for general isolation in out-patient, ward and laboratory

of medical institution.



#### The characteristics of

SS non-woven fabric, strong and durable, one-way breathable, exhaust internal heat, blocking external gas,



# **Model and specification**

Specifications

Outer diameter: 320mm±10mm
The inner diameter: 160mm±10mm



#### **Storage**

Medical caps should be stored in a warehouse with relative humidity not exceeding 80%, no corrosive gas, cool, dry and good ventilation.





### The outer packing

# Isolation cap packing standard

**Specification:** general purpose

Number of packages: 1200 sets/carton

**Gross weight:** 9.65kg/carton

Net weight: 7.95 kg/carton

**Size:** 60\*40\*40cm

Unit: 0.096 cubic meters





## **Relevant qualifications**



# **Quality Management**