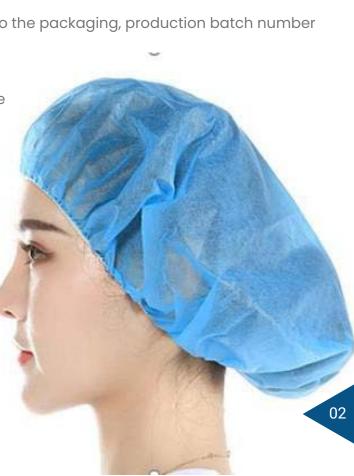

# MEDICAL CAP C4MC

### Class I medical supplies

Used for general isolation in outpatient, ward and laboratory of medical institution.

It is made of SS non-woven fabric by cutting and sewing.

**Average size** 

Product name: Medical cap

Packing specification: 20/ bag 60 bags/box 1200 pieces/box

**Intended use:** used for general isolation in outpatient, ward,

laboratory, etc.

Main structure: non-woven fabric as the main material, through