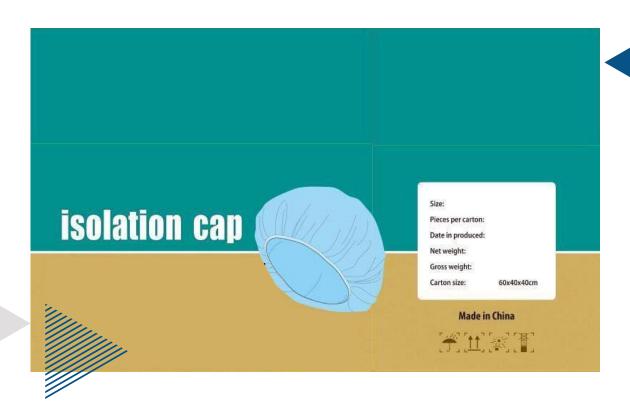

### The outer packing

# Isolation cap packing standard

**Specification:** general purpose

Number of packages: 1200 sets/carton

**Gross weight:** 9.65kg/carton

Net weight: 7.95 kg/carton

**Size:** 60\*40\*40cm

Unit: 0.096 cubic meters