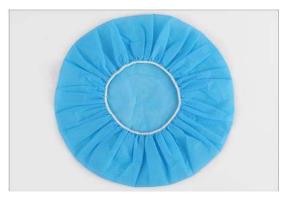

# MEDICAL CAP C4MC

### Class I medical supplies

Used for general isolation in outpatient, ward and laboratory of medical institution.

It is made of SS non-woven fabric by cutting and sewing.

**Average size** 

Product name: Medical cap

# **Model and specification**

Specifications

Outer diameter: 320mm±10mm
The inner diameter: 160mm±10mm