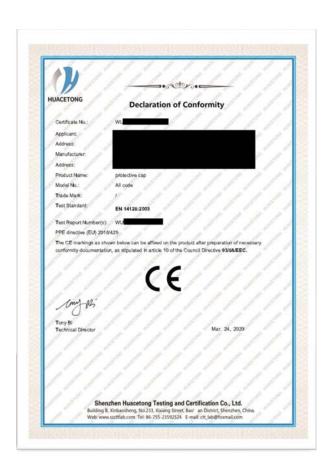

for general isolation in out-patient, ward and laboratory

of medical institution.



#### The characteristics of

SS non-woven fabric, strong and durable, one-way breathable, exhaust internal heat, blocking external gas,



# **Model and specification**

Specifications

Outer diameter: 320mm±10mm
The inner diameter: 160mm±10mm



#### **Storage**

Medical caps should be stored in a warehouse with relative humidity not exceeding 80%, no corrosive gas, cool, dry and good ventilation.





### The outer packing

# Isolation cap packing standard

**Specification:** general purpose

Number of packages: 1200 sets/carton

**Gross weight:** 9.65kg/carton

Net weight: 7.95 kg/carton

**Size:** 60\*40\*40cm

Unit: 0.096 cubic meters





## **Relevant qualifications**



# **Quality Management**