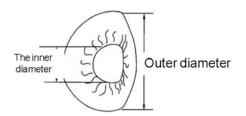

# **Model and specification**

Specifications

Outer diameter: 320mm±10mm
The inner diameter: 160mm±10mm