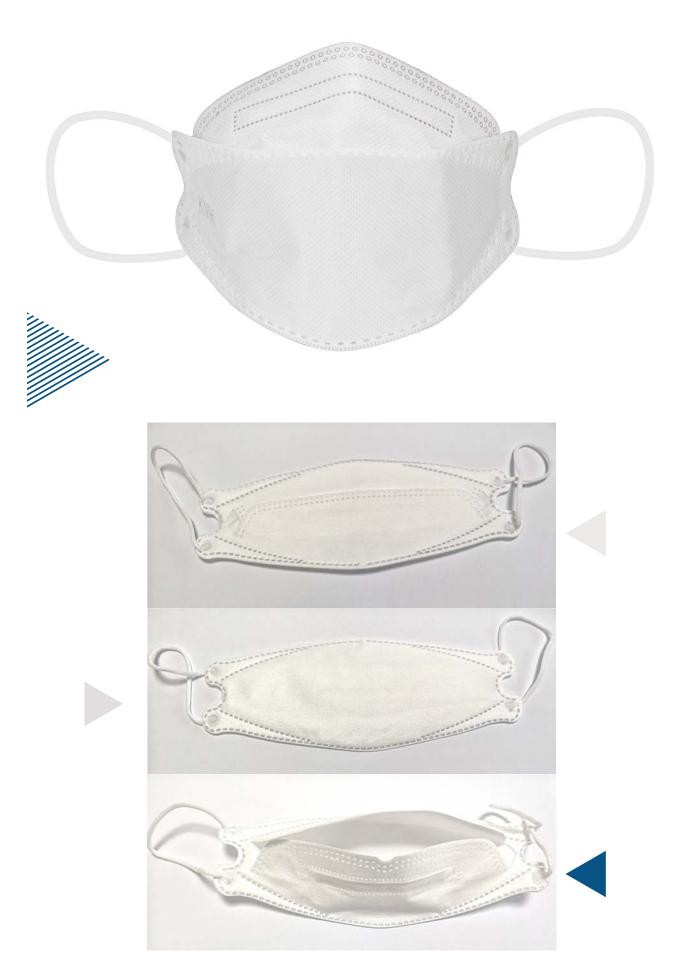

## Willow leaf mask N95/N99 Protective Mask

## Main features:

### 4 layers of thick material:

This dustproof mask is made of non-woven fabric filter material, filter protection in four layers, and has a stronger, warmer and breathable filter effect.

#### **Ergonomic design:**

Soft, comfortable and flexible earloop, and ultra-soft earloops remove pressure on both ears. The inner layer is made of soft facial tissue, no pigment, gentle on the skin.

#### FOUR-LAYER DIMENSIONAL PROTECTION

#### First: Spunboned Polypropylene

- Absorbmoisture
- Ventilate

#### Second: Melt Blown Polypropylene

- Nanometre filter
- Electrostatic adsorption

#### **Third: Spunboned Polypropylene**

Antibiosis

#### Forth: Spunboned Polypropylene

Anti-foam