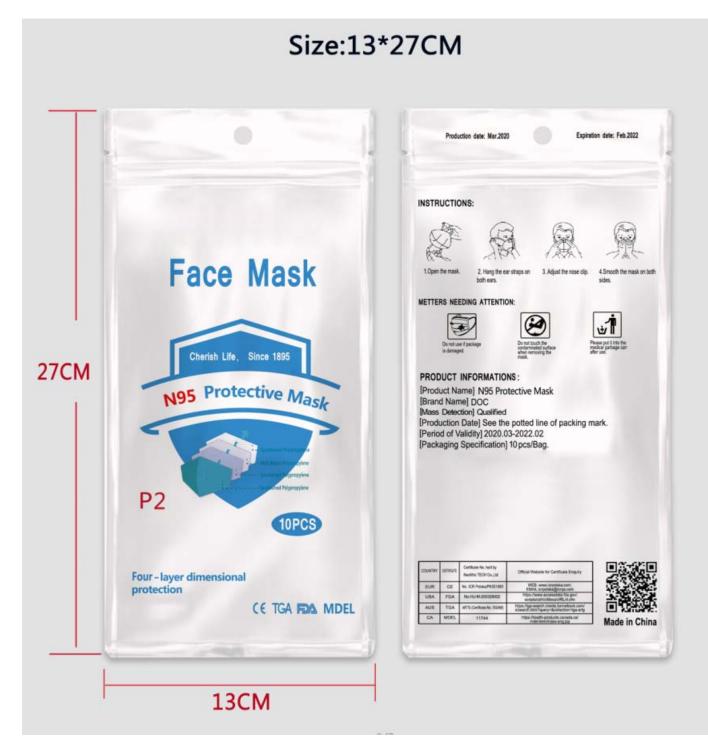

comfortable and flexible earloop, and ultra-soft earloops remove pressure on both ears. The inner layer is made of soft facial tissue, no pigment, gentle on the skin.

#### Wide Application:

This N95 mask is suitable for various occasions, including stations, shopping malls, parks, etc.

#### Protect your loved ones:

When your lover goes outside for shopping or any other action that requires usable face masks, the disposable KN95 Mask plays a great role in protecting your family.





#### FOUR-LAYER DIMENSIONAL PROTECTION

#### First: Spunboned Polypropylene

- Absorbmoisture
- Ventilate

#### Second: Melt Blown Polypropylene

- Nanometre filter
- Electrostatic adsorption

#### **Third: Spunboned Polypropylene**

Antibiosis

#### Forth: Spunboned Polypropylene

Anti-foam

## Packing









## FDA、CE、TGA、DMEL Mark Certification

|                                 | h                       | 2                                | 10.0               | 00000                       | 0.000                      | 00000                                                                                            | -       |  |  |
|---------------------------------|-------------------------|----------------------------------|--------------------|-----------------------------|----------------------------|--------------------------------------------------------------------------------------------------|---------|--|--|
| 20                              | 94                      | 2                                | 000                |                             |