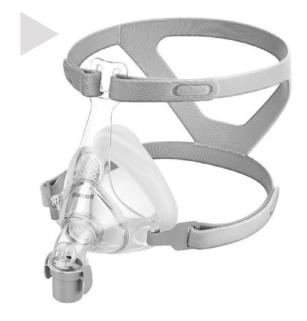

#### Vented mask for NIV treatment

YF-01 YF-02

Noise:<26 dBa Vented mask pressure range from 4-30 cmH2O

Noise:<26 dBa Vented mask pressure range from 4-30 cmH2O