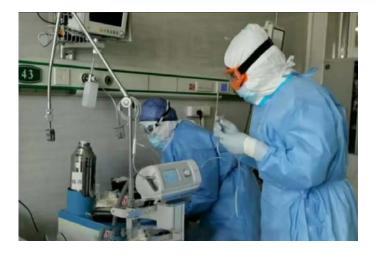

#### **Description**

The YH-830 Bi-level device is indicated for treatment of sleep apnea hyponea syndrome in patients weighing more than 66lb (30kg). It is intended both for home use and hospital use.