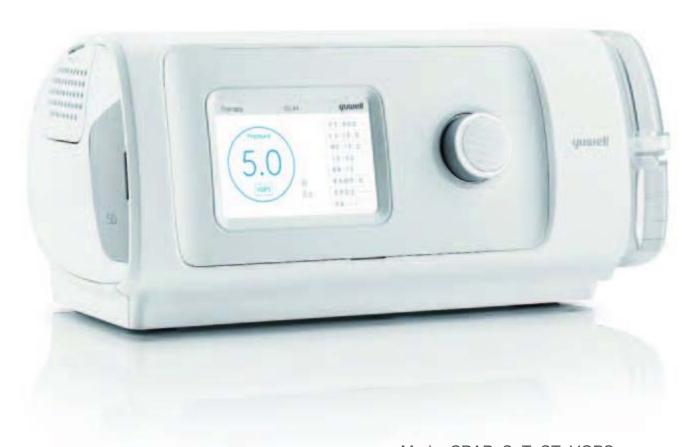

# RESPIRATORY VENTILATORS YH-830

### Respiratory Ventilators YH-830

- Maximum inhale pressure 30cmH2O, with separate humidifier, better humidification
- With ST and target tidal volume mode settings
- · Fast rise time
- Normal inhalation intensity, respiration rate is 54 times / min, and each exhalation triggers the ventilator perfectly. Easily keep in sync.
- · Good synchronization with big flow

#### **Description**

The YH-830 Bi-level device is indicated for treatment of sleep apnea hyponea syndrome in patients weighing more than 66lb (30kg). It is intended both for home use and hospital use.

The water tank is intended for single patient use in the home environment and re-use in a hospital/institutional environment.

• Mode: CPAP, S, T, ST, VGPS

• Pressure: 4-30 cm H2O

Trigger adjustment

Cycle adjustment

Slope adjustment

• Noise less than 32 dB(A)

• With YF-01 mask, humidifier and SD card

Water tank and power adapter