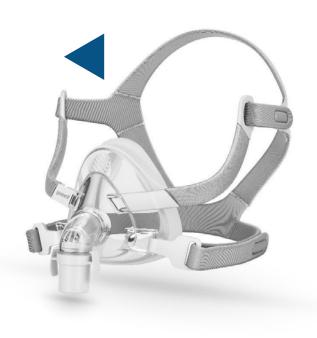

#### Vented mask for NIV treatment

YF-01 YF-02

Noise:<26 dBa Vented mask pressure range from 4-30 cmH2O

Noise:<26 dBa Vented mask pressure range from 4-30 cmH2O