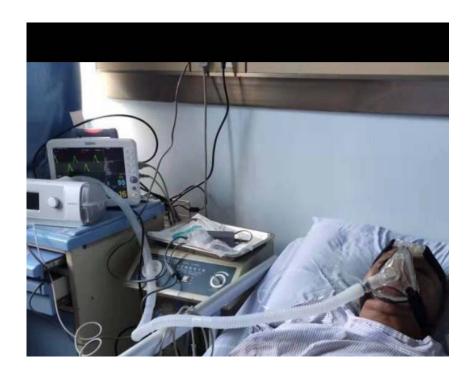

#### **Description**

The YH-830 Bi-level device is indicated for treatment of sleep apnea hyponea syndrome in patients weighing more than 66lb (30kg). It is intended both for home use and hospital use.

The water tank is intended for single patient use in the home environment and re-use in a hospital/institutional environment.

• Mode: CPAP, S, T, ST, VGPS

• Pressure: 4-30 cm H2O

Trigger adjustment

Cycle adjustment