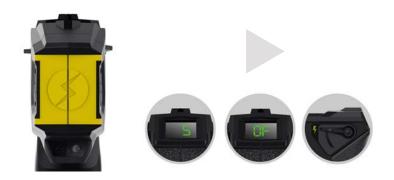

#### **FEATURES**

- Safety Current: Less than 2mA, safe to human body, conforming to international standard.
- 5s Countdown: During electric stun performing, the digital display shows 5 seconds countdown.
- Safety Switch: Ambidextrous safety switch with green mark of flash lighting; can be cut off at any time for safe use.
- Auto-protection: Auto-lock after 3-continuous 5-second electric stun.
- Stun in a Distance: Applied to control the suspect in a distance, maximum range is 6 meters.
- Stun in Close Range: Applied to attack the suspect in close range, without loading a cartridge.
- Laser Aiming: Designed with green laser light, which is clear in the sun during the day.
- LED light: Designed with LED light, which greatly enhances users' vision at night.

## **SPECIFICATION**

| Model                 | C4X100P                                                      |
|-----------------------|--------------------------------------------------------------|
| Dimension             | 162mm*109mm*45mm                                             |
| Weight                | ≤400g                                                        |
| Output voltage        | 55±5KV                                                       |
| Output current        | <2mA                                                         |
| Pulse frequency       | 19±1Hz (PPS)                                                 |
| Motive force          | High compressed gas(N2)                                      |
| Maximum range         | 6 meters (Best to use within 3-                              |
| Battery               | 7.4V, 1400mAh, for over 450 times of 5-second electric stun  |
| Operation Temperature | -40 °C ~55 °C                                                |
| Digital Display       | Power level, Low power warning, 5-Second Countdown           |
| Safety Protection     | Manual-stop, Auto-lock after 3-                              |
| LED Light             | Max Output 40 lumen                                          |
| Waterproof            | Ip57                                                         |
| Accessories           | Cartridge*4, Battery*1, Holster*1, Charger*1, Storage Case*1 |