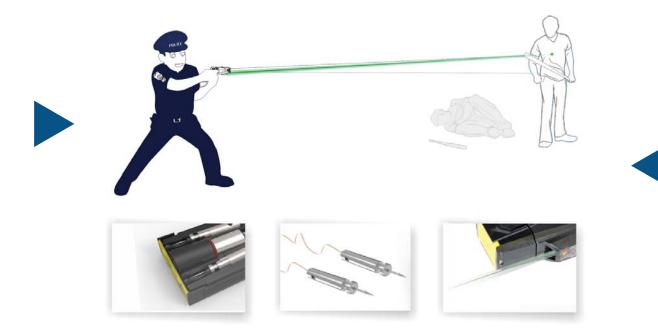

#### **EFFECTIVENESS**

- Control a suspect immediately
- · Adopt high compressed gas (N2) as motive force
- Electric stun can be achieved in close range or in a distance with effective range of 6m by cartridge deployment.
- It has laser and LED light for aiming easily and shooting precisely.
- Compared with red laser light, green laser light is much more clear in the sun during the day.

- SAFE to use: Proven non-mortal to the suspect;
- FAST to use: Effective to control the suspect immediately;
- EASY to use: Stun the suspect in close range or in a distance by pulling trigger; Laser aiming;