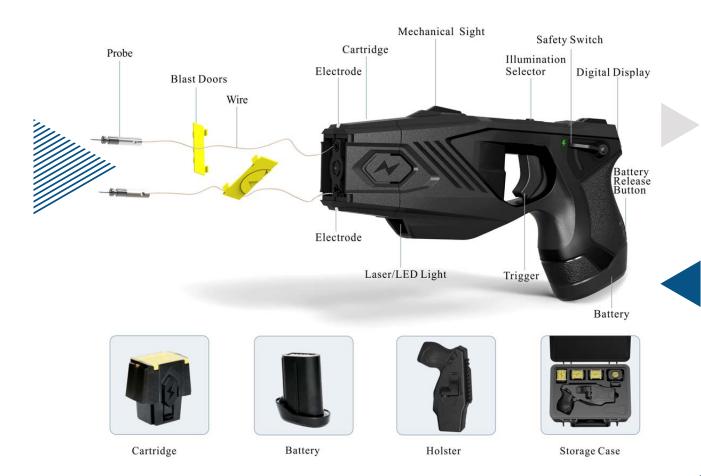

## **STRUCTURE**

## **SPECIFICATION**

| Model                 | C4X100P                                                      |
|-----------------------|--------------------------------------------------------------|
| Dimension             | 162mm*109mm*45mm                                             |
| Weight                | ≤400g                                                        |
| Output voltage        | 55±5KV                                                       |
| Output current        | <2mA                                                         |
| Pulse frequency       | 19±1Hz (PPS)                                                 |
| Motive force          | High compressed gas(N2)                                      |
| Maximum range         | 6 meters (Best to use within 3-                              |
| Battery               | 7.4V, 1400mAh, for over 450 times of 5-second electric stun  |
| Operation Temperature | -40 °C ~55 °C                                                |
| Digital Display       | Power level, Low power warning, 5-Second Countdown           |
| Safety Protection     | Manual-stop, Auto-lock after 3-                              |
| LED Light             | Max Output 40 lumen                                          |
| Waterproof            | Ip57                                                         |
| Accessories           | Cartridge*4, Battery*1, Holster*1, Charger*1, Storage Case*1 |