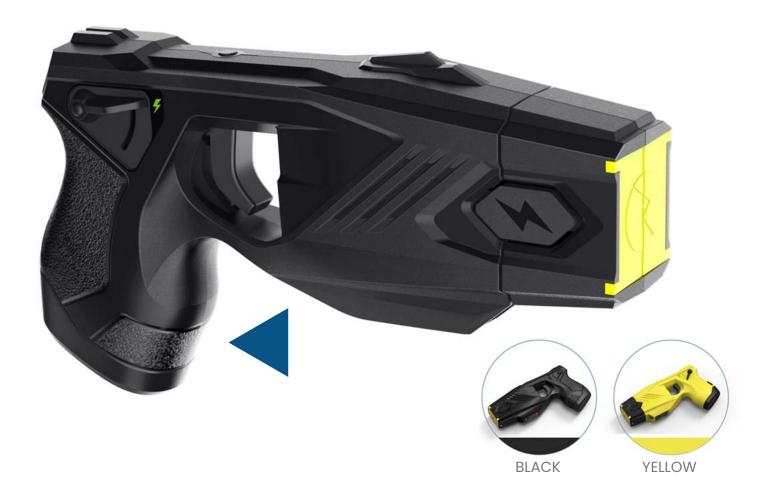

## **STRUCTURE**

## **SPECIFICATION**

| Model                 | C4X100P                                                      |
|-----------------------|--------------------------------------------------------------|
| Dimension             | 162mm*109mm*45mm                                             |
| Weight                | ≤400g                                                        |
| Output voltage        | 55±5KV                                                       |
| Output current        | <2mA                                                         |
| Pulse frequency       | 19±1Hz (PPS)                                                 |
| Motive force          | High compressed gas(N2)                                      |
| Maximum range         | 6 meters (Best to use within 3-                              |
| Battery               | 7.4V, 1400mAh, for over 450 times of 5-second electric stun  |
| Operation Temperature | -40 °C ~55 °C                                                |
| Digital Display       | Power level, Low power warning, 5-Second Countdown           |
| Safety Protection     | Manual-stop, Auto-lock after 3-                              |
| LED Light             | Max Output 40 lumen                                          |
| Waterproof            | Ip57                                                         |
| Accessories           | Cartridge*4, Battery*1, Holster*1, Charger*1, Storage Case*1 |