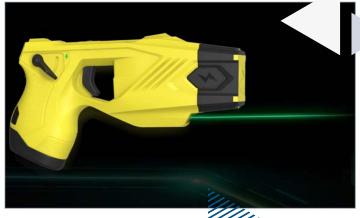

#### **EFFECTIVENESS**

- Control a suspect immediately
- · Adopt high compressed gas (N2) as motive force
- Electric stun can be achieved in close range or in a distance with effective range of 6m by cartridge deployment.
- It has laser and LED light for aiming easily and shooting precisely.
- Compared with red laser light, green laser light is much more clear in the sun during the day.