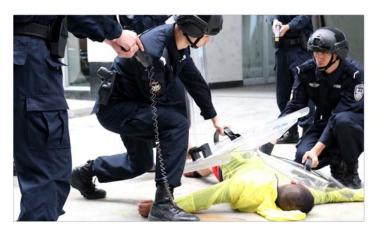

## **SMART ELECTRONIC CONTROL DEVICE**

C4X100P is designed to stop violent and illegal activities of individual, while it has no mortal effect to the suspect. Ideally to be used for patrol on the streets and in traffic stations, hospitals, courts of justice, prisons, etc.

- SAFE to use: Proven non-mortal to the suspect;
- FAST to use: Effective to control the suspect immediately;
- EASY to use: Stun the suspect in close range or in a distance by pulling trigger; Laser aiming;