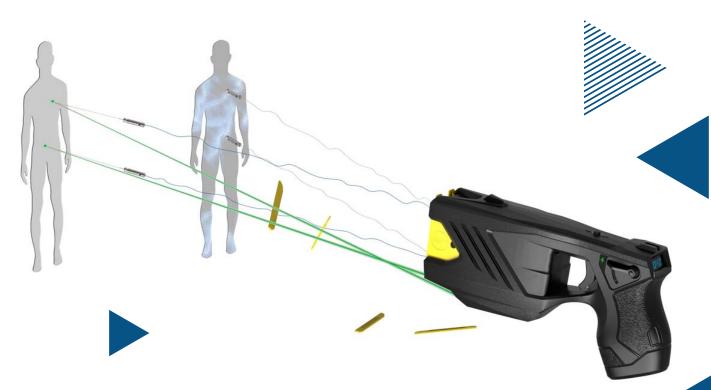

- SAFE to use: Proven non-mortal to the suspect;
- FAST to use: Effective to control the suspect immediately; An immediately available back-up shot in case missing the first shot.
- EASY to use: Stun the suspect in close range or in a distance by pulling trigger; Dual laser aiming.;

### **DUAL CARTRIDGES, DUAL LASERS**

C4X200P is designed with an immediately available back-up shot in case missing the first shot or multiple targets, and two lasers to enhance the accuracy of shooting. Compared with red laser light, green laser light is much more clear in the sun during the day.