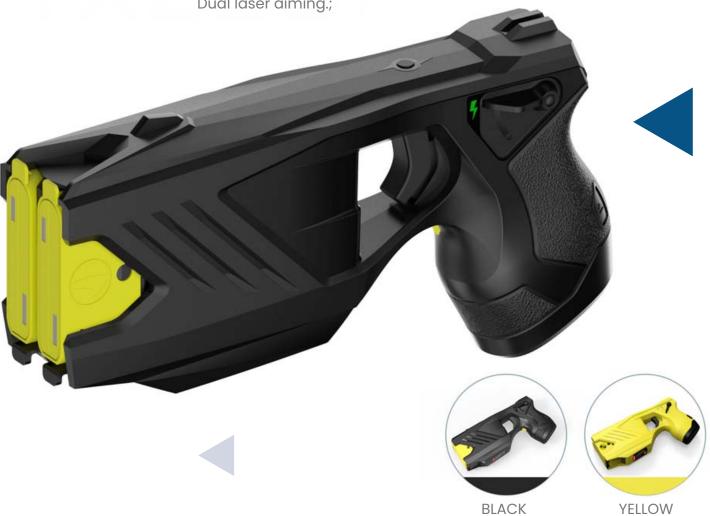

# STUN GUN C4X200P

DOUBLE SHOTS
SMART ELECTRONIC CONTROL DEVICE

C4X200P is designed to stop violent and illegal activities of individual, while it has no mortal effect to the suspect. Ideally to be used for patrols on the streets and in traffic stations,hospitals, courts of justice, prisons, etc.

- SAFE to use: Proven non-mortal to the suspect;
- FAST to use: Effective to control the suspect immediately; An immediately available back-up shot in case missing the first shot.
- EASY to use: Stun the suspect in close range or in a distance by pulling trigger; Dual laser aiming.;

### **DUAL CARTRIDGES, DUAL LASERS**

C4X200P is designed with an immediately available back-up shot in case missing the first shot or multiple targets, and two lasers to enhance the accuracy of shooting. Compared with red laser light, green laser light is much more clear in the sun during the day.