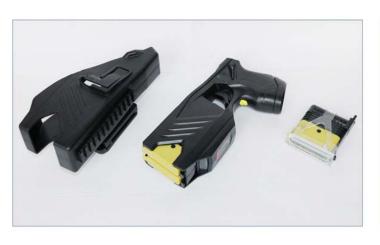

## **SPECIFICATION**

| Model                 | C4X200P                                                      |
|-----------------------|--------------------------------------------------------------|
| Dimension             | 202mm*109mm*42mm                                             |
| Weight                | ≤460g                                                        |
| Output voltage        | 55±5KV                                                       |
| Output current        | < 2mA                                                        |
| Pulse frequency       | 19±1Hz (PPS)                                                 |
| Motive force          | High compressed gas(N2)                                      |
| Maximum range         | 5 meters (Best to use within 3-5meters)                      |
| Battery               | 7.4V, 1400mAh, for over 450 times of 5-second electric stun  |
| Operation Temperature | -40 ℃ ~55 ℃                                                  |
| Digital Display       | Power level, Low power warning, Electric stun timing ,etc.   |
| Safety Protection     | Manual-stop, Short pressing for 5s, long pressing for 15s    |
| Accessories           | Cartridge*4, Battery*1, Charger*1, Holster*1, Storage Case*1 |