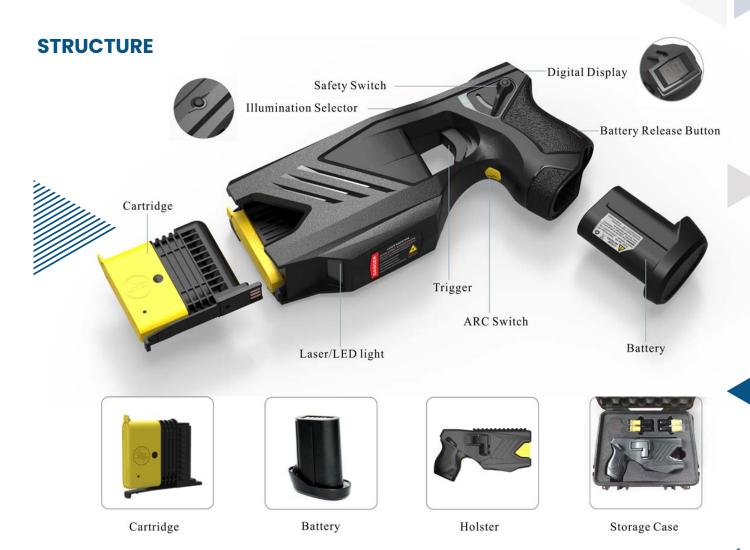

#### **FEATURES**

- Back-up shot: An immediately available back-up shot in case missing the first shot.
- ARC Switch: Only electric shock whenever loading a cartridge or not, long pressing for 15s, manual-stop.
- Safety Current: Less than 2mA, safe to human body, conforming to international standard.
- Stun in a Distance: Applied to control the suspect, maximum range is 5 meters.
- 5s Countdown: During electric stun performing, the digital display shows 5 seconds countdown.
- Stun in Close Range: Applied to attack the suspect in close range, without loading a cartridge.
- Safety Switch: Ambidextrous safety switch with green mark of flash lighting; can be cut off at any time for safe use.
- Laser Aiming: Designed with green laser light, which is clear in the sun during the day.
- LED light: Designed with LED light, which greatly enhances users' vision at night.

## **ARC SWITCH, UNIQUE STYLE**

Arc switch is designed under the trigger, and a law enforcement officer can use different fingers to control the arc switch and the trigger rapidly.