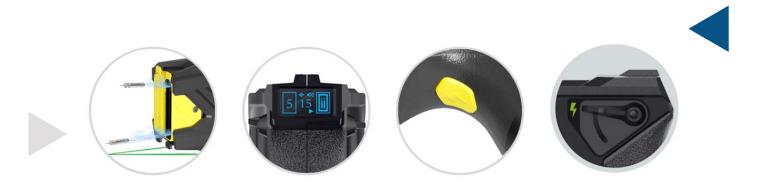

#### **FEATURES**

- Back-up shot: An immediately available back-up shot in case missing the first shot.
- ARC Switch: Only electric shock whenever loading a cartridge or not, long pressing for 15s, manual-stop.
- Safety Current: Less than 2mA, safe to human body, conforming to international standard.
- Stun in a Distance: Applied to control the suspect, maximum range is 5 meters.
- 5s Countdown: During electric stun performing, the digital display shows 5 seconds countdown.
- Stun in Close Range: Applied to attack the suspect in close range, without loading a cartridge.
- Safety Switch: Ambidextrous safety switch with green mark of flash lighting; can be cut off at any time for safe use.
- Laser Aiming: Designed with green laser light, which is clear in the sun during the day.
- LED light: Designed with LED light, which greatly enhances users' vision at night.

### **DUAL CARTRIDGES, DUAL LASERS**

C4X200P is designed with an immediately available back-up shot in case missing the first shot or multiple targets, and two lasers to enhance the accuracy of shooting. Compared with red laser light, green laser light is much more clear in the sun during the day.

## **ARC SWITCH, UNIQUE STYLE**

Arc switch is designed under the trigger, and a law enforcement officer can use different fingers to control the arc switch and the trigger rapidly.