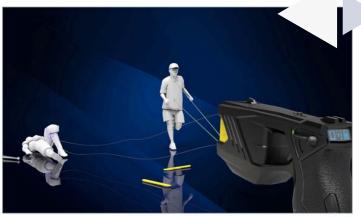

- SAFE to use: Proven non-mortal to the suspect;
- FAST to use: Effective to control the suspect immediately; An immediately available back-up shot in case missing the first shot.
- EASY to use: Stun the suspect in close range or in a distance by pulling trigger; Dual laser aiming.;

#### **FEATURES**

- Back-up shot: An immediately available back-up shot in case missing the first shot.
- ARC Switch: Only electric shock whenever loading a cartridge or not, long pressing for 15s, manual-stop.
- Safety Current: Less than 2mA, safe to human body, conforming to international standard.
- Stun in a Distance: Applied to control the suspect, maximum range is 5 meters.
- 5s Countdown: During electric stun performing, the digital display shows 5 seconds countdown.
- Stun in Close Range: Applied to attack the suspect in close range, without loading a cartridge.
- Safety Switch: Ambidextrous safety switch with green mark of flash lighting; can be cut off at any time for safe use.
- Laser Aiming: Designed with green laser light, which is clear in the sun during the day.
- LED light: Designed with LED light, which greatly enhances users' vision at night.