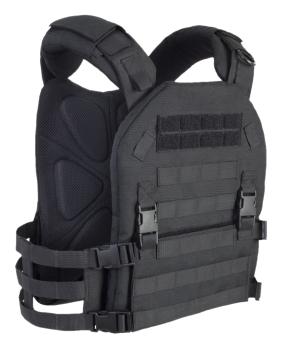

## C4I DELTA VEST

The C4I-DELTA Plate Carrier (Quick Release) is alightweight, uni-sized, fully adjustable vest withSoft Armour and Plate Pockets (front and back)for extra coverage. The quick release systemensures rapid removal when necessary. Theheavy duty Molle System covers the entire vestwhich is attachment-friendly. The Drag Handleis an absolutely, no-fail piece of gear for gettingyou out of dangerous situations

## **FEATURES**

- Drag handle
- Lightweight and compact
- Quick Release system
- Front and back Hard Armour Plate pockets
- Airflow Cool Max to decrease body heat
- Fully adjustable
- lightly padded mesh interior which delivers comfort and airflow
- Molle System
- Removable Padded shoulders