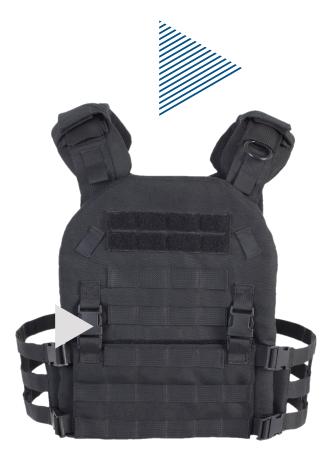

## C4I DELTA VEST

The C4I-DELTA Plate Carrier (Quick Release) is alightweight, uni-sized, fully adjustable vest withSoft Armour and Plate Pockets (front and back)for extra coverage. The quick release systemensures rapid removal when necessary. Theheavy duty Molle System covers the entire vestwhich is attachment-friendly. The Drag Handleis an absolutely, no-fail piece of gear for gettingyou out of dangerous situations

## **FEATURES**

- Drag handle
- Lightweight and compact
- Quick Release system
- Front and back Hard Armour Plate pockets
- Airflow Cool Max to decrease body heat
- Fully adjustable
- lightly padded mesh interior which delivers comfort and airflow
- Molle System
- Removable Padded shoulders