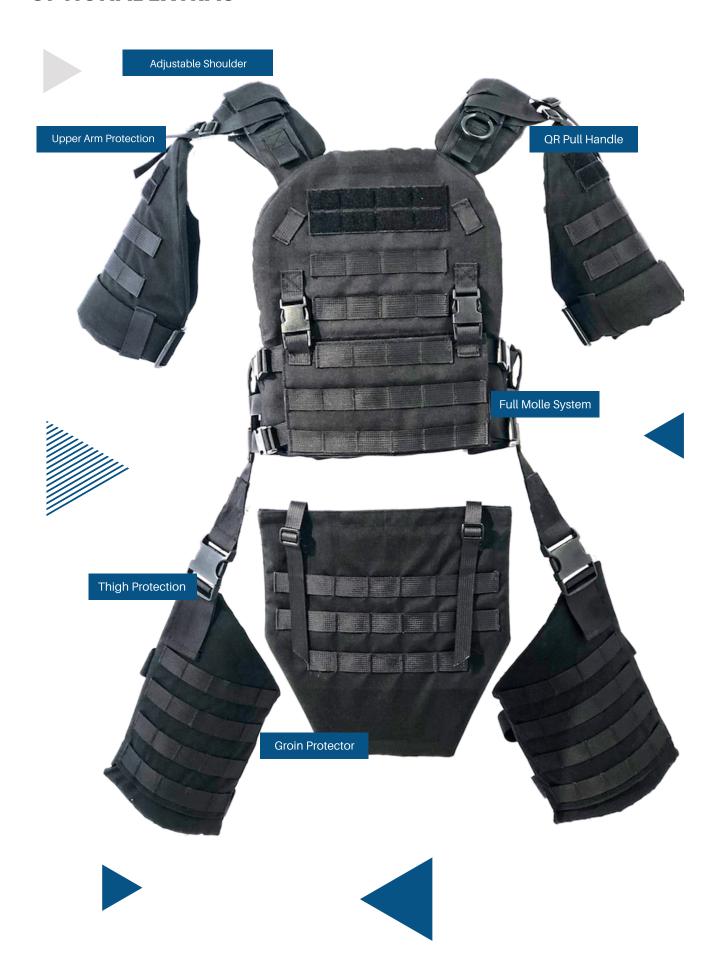

## **OPTIONS**

- Groin Protector Molle Optional: NIJ Level IIIA
- Upper Arm Protection Molle Optional: NIJ Level IIIA
- Thigh Protection Molle Optional: NIJ Level IIIA
- Soft Armour Sides NIJ Level IIIA
- Hard Armour Plates level III & IV ICW or Stand alone
- Front and Back soft Armour : NIJ Level IIIA, NIJ 0101.06 &0101.04

## **OPTIONAL EXTRAS**