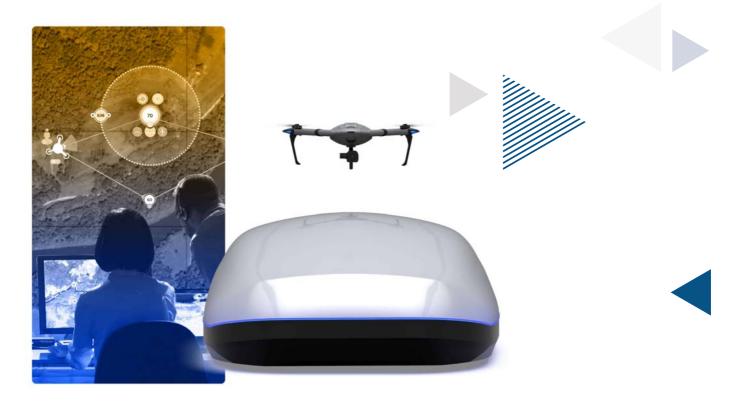

# C4D-CSPro **DRONE CHARGING STATION**

FOR AUTOMATED DRONE OPERATIONS

### Fully automated C4D-CSPro Operation

The C4I Communication is a proprietary hub specially designed for the C4D-CSPro UAS, enabling 24/7 drone readiness and fully automated operation with automated take-off, landing, battery replacement, and pre-planned missions. Our C4I SDK allows you to configure our user-friendly software to extend functionality to other open standards and legacy systems, meaning integration is painless, quick, and inexpensive.

## Full protection to your C4D-CSPro

More than just a landing pad, the C4I Communication offers protection from the elements, is weather resistant, charges the additional batteries and monitors the readiness condition of your aircraft. Any changes in status will be immediately alerted to the pilot in command on the desktop.