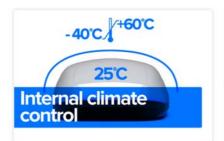

Battery performance is improved by automated cooling/heating systems.

Work cannot stop just because of a little rain, or even a lot. C4D-CSPro is weatherproof.

Tough under pressure, the C4I Communication stands strong even under heavy snow.