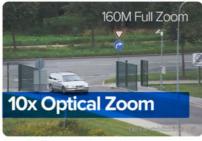

#### **FULLHD 10X OPTICAL ZOOM CAMERA**

Small aerial camera with optical zoom up to 10x and digital zoom up to 2x. The Argus M10 offers unparalleled image data capture with an ultra high-quality sensor, 1920×1080 resolution 60fps and 11Mbps.

High frame capture streaming for live mission operations.

Images with more details over long distances. Optical zoom up to 10x.

Record and storage mission videos and imagery with an SD card.

LEARN MORE: c4icommunication.com FOR MORE INFORMATION: contact@c4icommunication.com or +1 (302).981.1340