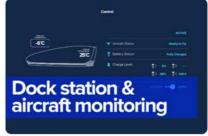

## Full protection to your C4D-CSPro

More than just a landing pad, the C4I Communication offers protection from the elements, is weather resistant, charges the additional batteries and monitors the readiness condition of your aircraft. Any changes in status will be immediately alerted to the pilot in command on the desktop.

Battery performance is improved by automated cooling/heating systems.

Work cannot stop just because of a little rain, or even a lot. C4D-CSPro is weatherproof.

Tough under pressure, the C4I Communication stands strong even under heavy snow.