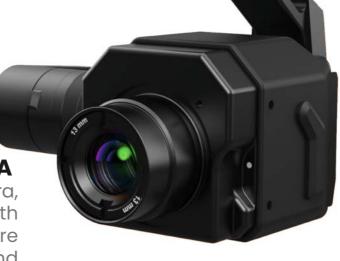

#### **LWIR THERMAL IMAGING CAMERA**

High-sensitivity (50mK) thermal camera, imaging at **640X512** or **336X240** with **30FPS** or **9FPS**. Accurate temperature measurements ideal for analytics and telemetry with any light condition.

Wide temperature visualisation range, between -40°C till 500°C.

Compact pixel size....

Bandwidth transmission influence with low or standard frame capture.

Thermal feed to the ground station for hot spot reading and detection.

Record and storage mission videos and imagery with an SD card.

One touch on-screen temperature spot measurement.

PAYLOAD C4M10
Reliable image capture