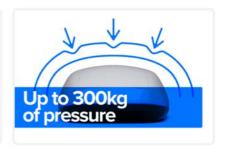

Battery performance is improved by automated cooling/heating systems.

Work cannot stop just because of a little rain, or even a lot. C4D-CSPro is weatherproof.

Tough under pressure, the C4I Communication stands strong even under heavy snow.