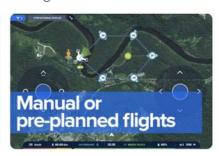

### Increase your productivity

With the touch of a button it is simple to define a perimeter security mission and schedule times for deployment of routine security tasks. The Pros fly automatically according to your predefined plan and alerts the operator or C4I station only when it recognizes a predefined threat. No setup, no battery charging or replacement and no time spent carefully piloting the Pro through landings or take offs. You can focus on other more important tasks, and let the C4I Communication take care of your security

Long missions allow you to enough flight time to check your entire facility perimeter.

Checking the status of your aircraft 24/7 is simple with the C4I Communication user interface.

Use Pre planned automated missions are key for 24/7 operation, but manual operation is of course optional and an operator can take back control immediately at any time.