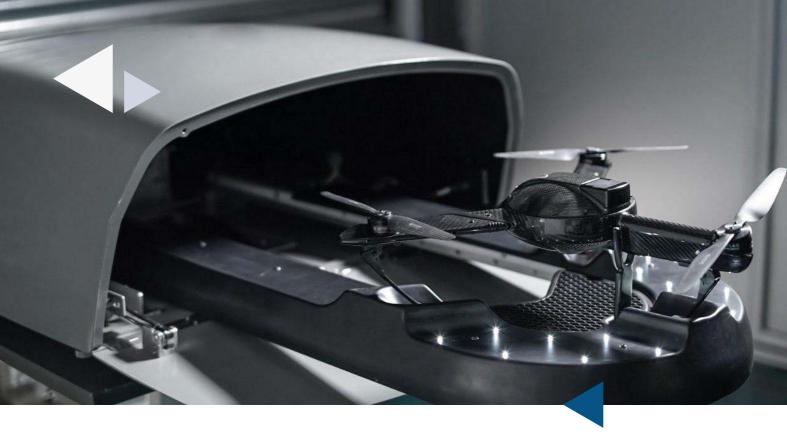

- Precisely landing on an unbelievably small platform has just become the new normal.
- Automatic Battery replacement and reediness to take-off again in less than 3 minutes
- When time is of the essence, having a drone ready to launch at a moments notice is key.

## Full protection to your C4D-CSPro

More than just a landing pad, the C4I Communication offers protection from the elements, is weather resistant, charges the additional batteries and monitors the readiness condition of your aircraft. Any changes in status will be immediately alerted to the pilot in command on the desktop.