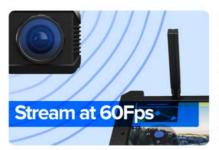

#### **FULLHD 10X OPTICAL ZOOM CAMERA**

Small aerial camera with optical zoom up to 10x and digital zoom up to 2x. The Argus M10 offers unparalleled image data capture with an ultra high-quality sensor, 1920×1080 resolution 60fps and 11Mbps.

High frame capture streaming for live mission operations.

Images with more details over long distances. Optical zoom up to 10x.

Record and storage mission videos and imagery with an SD card.

LEARN MORE: c4icommunication.com FOR MORE INFORMATION: contact@c4icommunication.com or +1 (302).981.1340