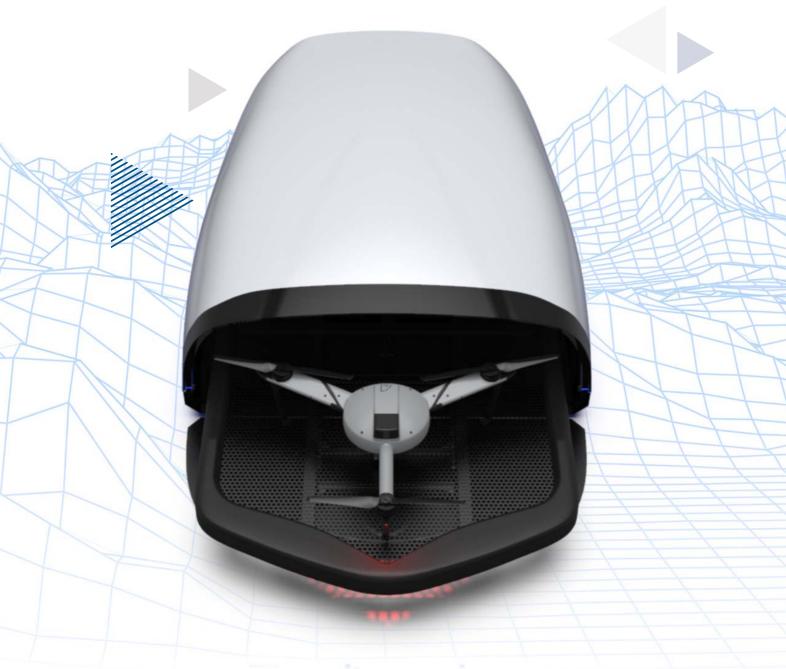

### Fully automated C4D-CSPro Operation

The C4I Communication is a proprietary hub specially designed for the C4D-CSPro UAS, enabling 24/7 drone readiness and fully automated operation with automated take-off, landing, battery replacement, and pre-planned missions. Our C4I SDK allows you to configure our user-friendly software to extend functionality to other open standards and legacy systems, meaning integration is painless, quick, and inexpensive.

- Precisely landing on an unbelievably small platform has just become the new normal.
- Automatic Battery replacement and reediness to take-off again in less than 3 minutes
- When time is of the essence, having a drone ready to launch at a moments notice is key.