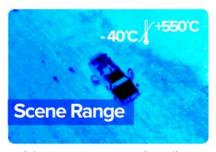

Wide temperature visualisation range, between -40°C till 500°C.

Compact pixel size....

Bandwidth transmission influence with low or standard frame capture.

Thermal feed to the ground station for hot spot reading and detection.