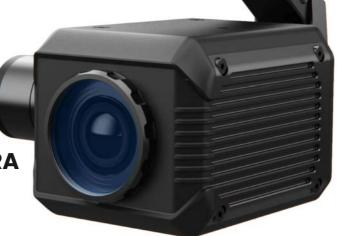

#### **LWIR THERMAL IMAGING CAMERA**

High-sensitivity (50mK) thermal camera, imaging at **640X512** or **336X240** with **30FPS** or **9FPS**. Accurate temperature measurements ideal for analytics and telemetry with any light condition.

Wide temperature visualisation range, between -40°C till 500°C.

Compact pixel size....

Bandwidth transmission influence with low or standard frame capture.

Thermal feed to the ground station for hot spot reading and detection.