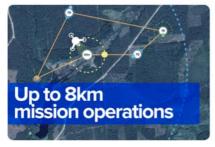

### Increase your productivity

With the touch of a button it is simple to define a perimeter security mission and schedule times for deployment of routine security tasks. The Pros fly automatically according to your predefined plan and alerts the operator or C4I station only when it recognizes a predefined threat. No setup, no battery charging or replacement and no time spent carefully piloting the Pro through landings or take offs. You can focus on other more important tasks, and let the C4I Communication take care of your security

Long missions allow you to enough flight time to check your entire facility perimeter.

Checking the status of your aircraft 24/7 is simple with the C4I Communication user interface.

Use Pre planned automated missions are key for 24/7 operation, but manual operation is of course optional and an operator can take back control immediately at any time.