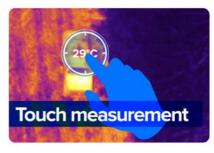

**Accure temperature measurements** 

Record and storage mission videos and imagery with an SD card.

One touch on-screen temperature spot measurement.

PAYLOAD C4M10
Reliable image capture