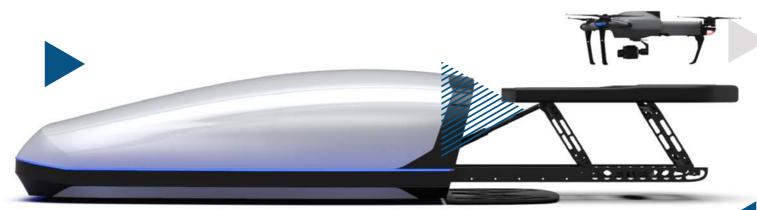

- Precisely landing on an unbelievably small platform has just become the new normal.
- Automatic Battery replacement and reediness to take-off again in less than 3 minutes
- When time is of the essence, having a drone ready to launch at a moments notice is key.

## Full protection to your C4D-CSPro

More than just a landing pad, the C4I Communication offers protection from the elements, is weather resistant, charges the additional batteries and monitors the readiness condition of your aircraft. Any changes in status will be immediately alerted to the pilot in command on the desktop.