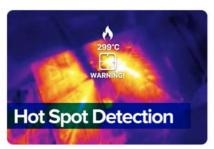

Wide temperature visualisation range, between -40°C till 500°C.

Compact pixel size....

Bandwidth transmission influence with low or standard frame capture.

Thermal feed to the ground station for hot spot reading and detection.