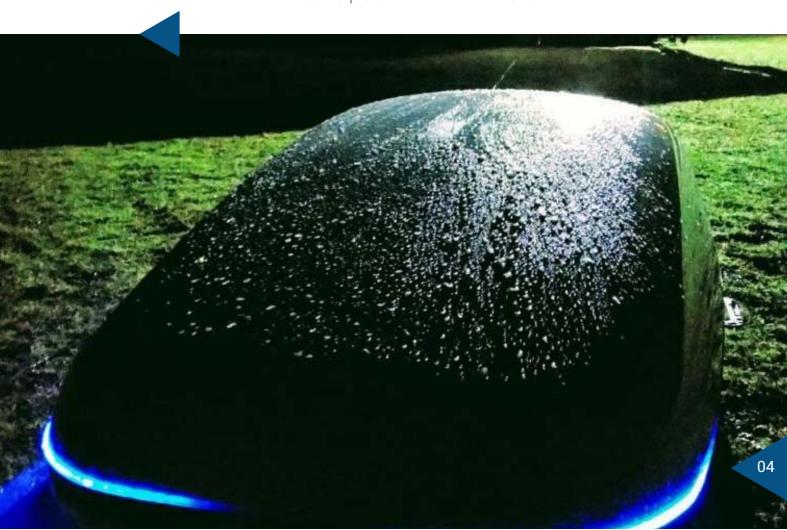

## Full protection to your C4D-CSPro

More than just a landing pad, the C4I Communication offers protection from the elements, is weather resistant, charges the additional batteries and monitors the readiness condition of your aircraft. Any changes in status will be immediately alerted to the pilot in command on the desktop.

Battery performance is improved by automated cooling/heating systems.

Work cannot stop just because of a little rain, or even a lot. C4D-CSPro is weatherproof.

Tough under pressure, the C4I Communication stands strong even under heavy snow.