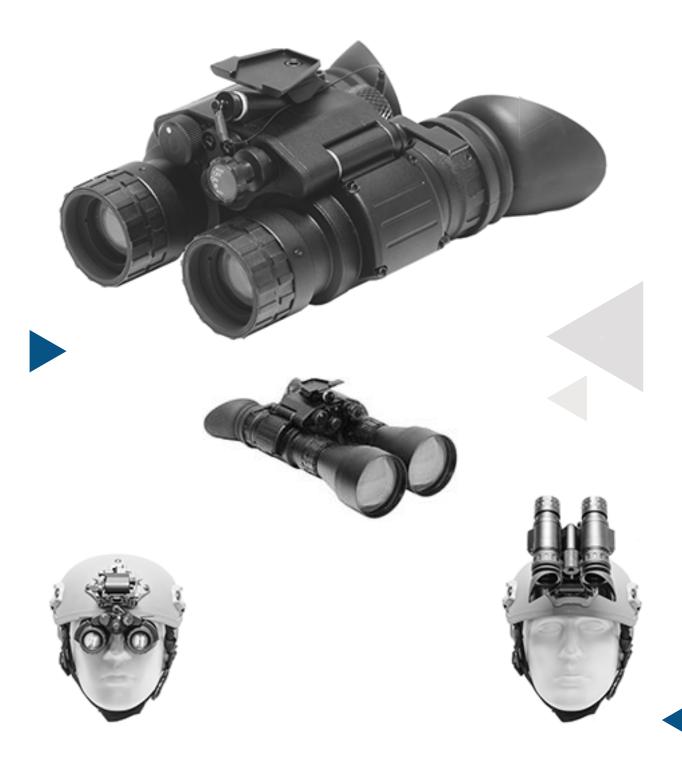

## NIGHT VISION Dual-Tube Tactical Goggles NV-DT-GO

## Dual-Tube Tactical Goggles NV-DT-GO

The new NV-DT-GO is a dual-tube goggle system with more ergonomic design and improved functionality. It accommodates features such as a dedicated Instant-On-IR button to quickly and momentarily engage the IR illuminator without having to operate the switch.

The connector located at the front of the unit is used to supply power from almost any power source: external battery pack, USB power bank, 12V car socket, etc. The NV-DT-GO also offres the option of being equipped with Bayonet or Dove-Tail style brackets.