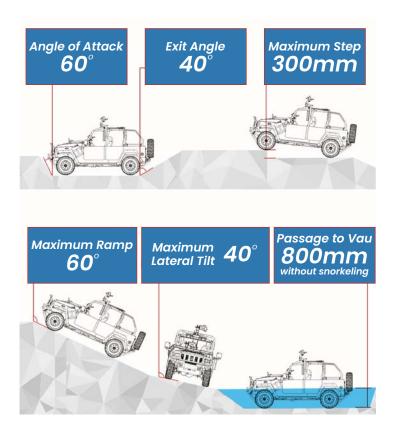

## **C4I-AM11**

Developed especially for the Defense Forces, the military vehicles 4x4 enter with great ease in places with the most difficult access, being ideal for the accomplishment of the hardest missions.