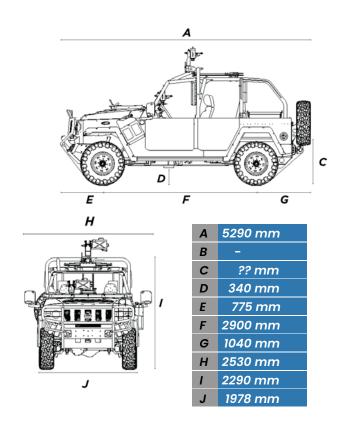

## **C4I-AM11**

Developed especially for the Defense Forces, the military vehicles 4x4 enter with great ease in places with the most difficult access, being ideal for the accomplishment of the hardest missions.