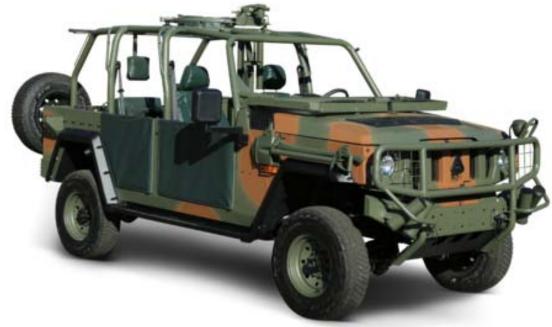

## **C4I-AM11**

Developed especially for the Defense Forces, the military vehicles 4x4 enter with great ease in places with the most difficult access, being ideal for the accomplishment of the hardest missions.