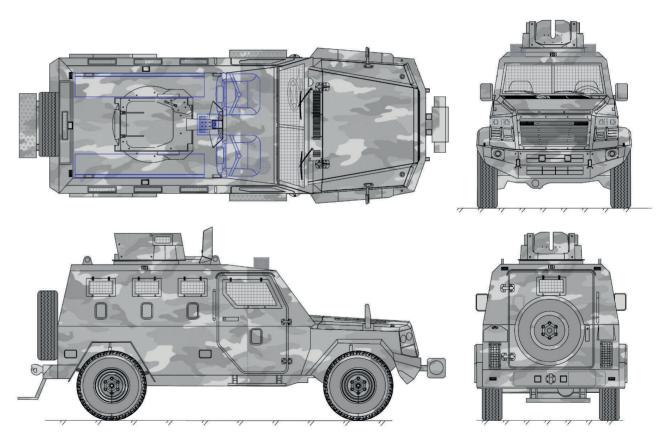

# **VEHICLE INFORMATION**

| ENGINE               | 4.0L, Petrol,V6<br>4.2L, Diesel,V6<br>4.5L, Diesel,V8                                                                   |
|----------------------|-------------------------------------------------------------------------------------------------------------------------|
| OUTPUT<br>(Hp/rpm)   | 228/5200<br>129/3800<br>196/3300                                                                                        |
| TORQUE<br>(Kg-m/rpm) | 37/3800<br>285/2200<br>44/3200                                                                                          |
| TRANSMISSION         | 5-Speed Manual                                                                                                          |
| DIMENSIONS           | Length - 5270 mm<br>Height - 2790 mm (With<br>turret),<br>2320mm (Without turret)<br>Width - 1870<br>(Mirror to mirror) |
| KERB WEIGHT          | 4,400 kg                                                                                                                |
| WHEELBASE            | 3180 mm                                                                                                                 |

Note: The Drawing is for discussion purpose only the real vehicle may be different then depicted.