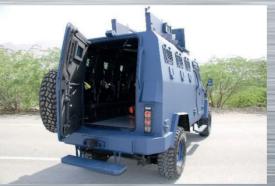

### **VEHICLE ARMORING: INTERIOR**

- Seating capacity for 7 fully geared personnel plus driver
- All seats are equipped with 4-point seat harnesses
- · Entry/exit points at both sides and rear of the vehicle
- · Large ballistic glass panels provide optimal visibility of external environment
- Spring loaded gun-ports integrated at each seat to allow for defensive actions

Note: The Drawing is for discussion purpose only the real vehicle may be different then depicted.