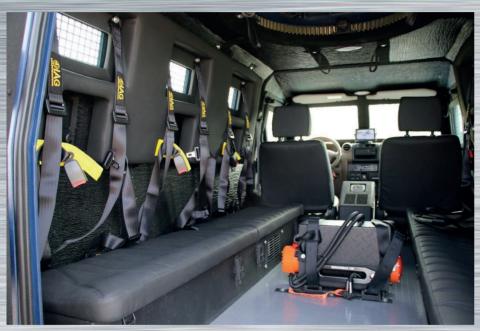

### **VEHICLE ARMORING: INTERIOR**

- Seating capacity for 7 fully geared personnel plus driver
- All seats are equipped with 4-point seat harnesses
- · Entry/exit points at both sides and rear of the vehicle
- · Large ballistic glass panels provide optimal visibility of external environment
- Spring loaded gun-ports integrated at each seat to allow for defensive actions