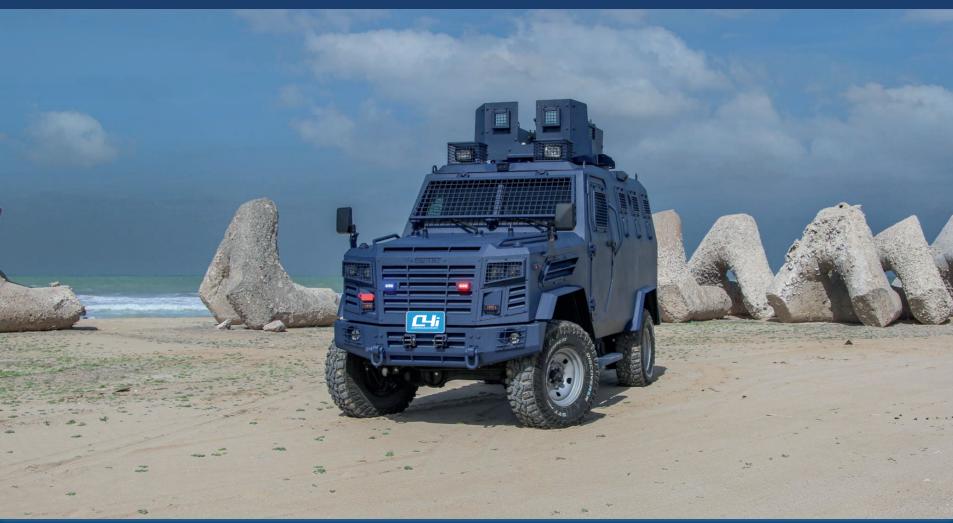

#### INTRODUCTION

The C4i Sentry APC is a light-weight armored personnel carrier specifically designed for border patrol and reconnaissance missions. Its high mobility, great maneuverability and survivability make it ideal for both highly dense urban settings, as well as rural theatres. With a selection of diesel and petrol engines, available in both LHD and RHD configurations, this highly versatile APC can be used globally. The C4I Sentry APC has three doors (one on each side and one on the rear) for ease of access and can seat up to 8 fully geared personnel. It can be equipped with a roof escape hatch and an optional turret system.