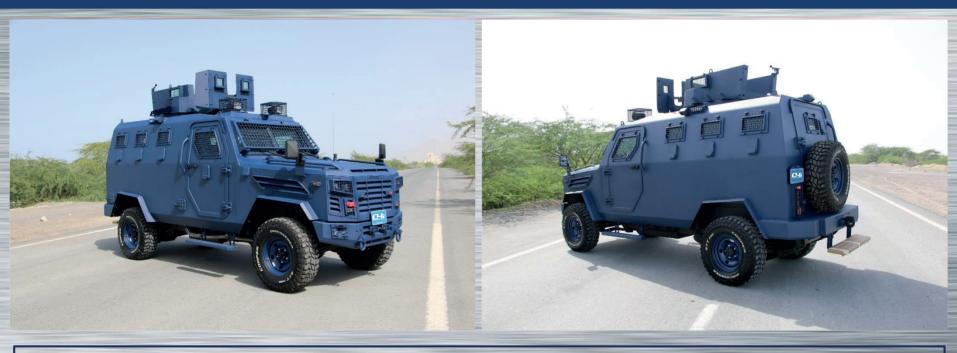

#### INTRODUCTION

The C4i Sentry APC is a light-weight armored personnel carrier specifically designed for border patrol and reconnaissance missions. Its high mobility, great maneuverability and survivability make it ideal for both highly dense urban settings, as well as rural theatres. With a selection of diesel and petrol engines, available in both LHD and RHD configurations, this highly versatile APC can be used globally. The C4I Sentry APC has three doors (one on each side and one on the rear) for ease of access and can seat up to 8 fully geared personnel. It can be equipped with a roof escape hatch and an optional turret system.