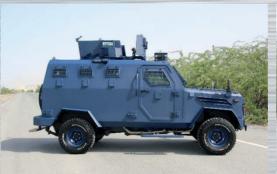

#### INTRODUCTION

The C4i Sentry APC is a light-weight armored personnel carrier specifically designed for border patrol and reconnaissance missions. Its high mobility, great maneuverability and survivability make it ideal for both highly dense urban settings, as well as rural theatres. With a selection of diesel and petrol engines, available in both LHD and RHD configurations, this highly versatile APC can be used globally. The C4I Sentry APC has three doors (one on each side and one on the rear) for ease of access and can seat up to 8 fully geared personnel. It can be equipped with a roof escape hatch and an optional turret system.

Note: The Drawing is for discussion purpose only the real vehicle may be different then depicted.