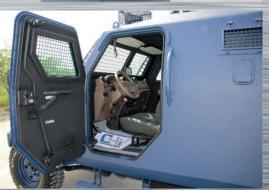

#### INTRODUCTION

The C4i Sentry APC is a light-weight armored personnel carrier specifically designed for border patrol and reconnaissance missions. Its high mobility, great maneuverability and survivability make it ideal for both highly dense urban settings, as well as rural theatres. With a selection of diesel and petrol engines, available in both LHD and RHD configurations, this highly versatile APC can be used globally. The C4I Sentry APC has three doors (one on each side and one on the rear) for ease of access and can seat up to 8 fully geared personnel. It can be equipped with a roof escape hatch and an optional turret system.

### **VEHICLE ARMORING: INTERIOR**

- Seating capacity for 7 fully geared personnel plus driver
- All seats are equipped with 4-point seat harnesses
- · Entry/exit points at both sides and rear of the vehicle
- · Large ballistic glass panels provide optimal visibility of external environment
- Spring loaded gun-ports integrated at each seat to allow for defensive actions