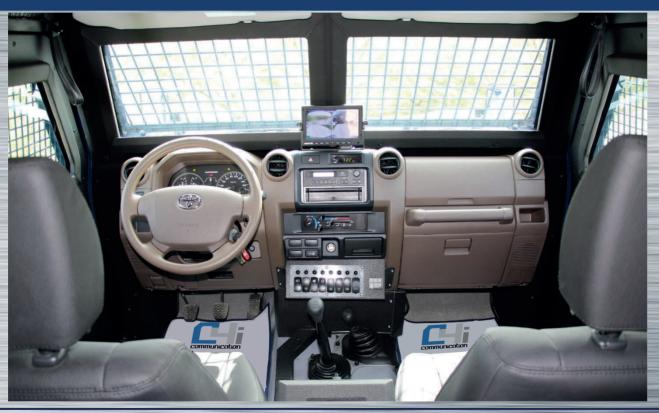

### **INTERIOR ERGONOMICS**

- Commercial SUV dashboard and controls for easy navigation and use
- Full entertainment system comprising of FM/AM radio and CD player
- Front and rear HVAC system
- 12V electrical system upgradable to 24V