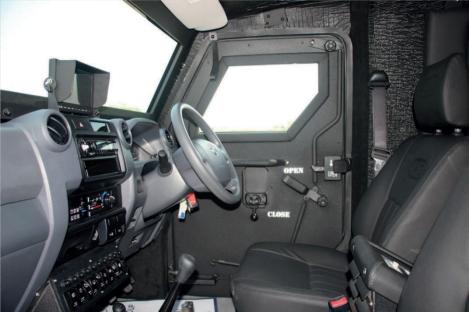

### **INTERIOR ERGONOMICS**

- Commercial SUV dashboard and controls for easy navigation and use
- Full entertainment system comprising of FM/AM radio and CD player
- Front and rear HVAC system
- 12V electrical system upgradable to 24V