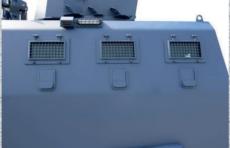

### **VEHICLE ARMORING: INTERIOR**

- Seating capacity for 7 fully geared personnel plus driver
- All seats are equipped with 4-point seat harnesses
- · Entry/exit points at both sides and rear of the vehicle
- · Large ballistic glass panels provide optimal visibility of external environment
- Spring loaded gun-ports integrated at each seat to allow for defensive actions