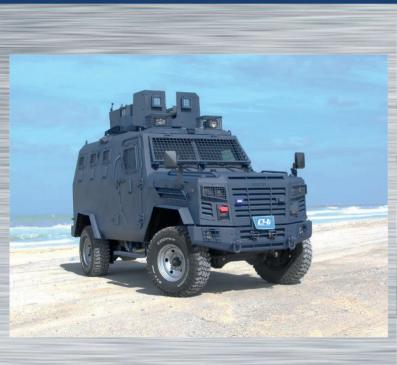

#### INTRODUCTION

The C4i Sentry APC is a light-weight armored personnel carrier specifically designed for border patrol and reconnaissance missions. Its high mobility, great maneuverability and survivability make it ideal for both highly dense urban settings, as well as rural theatres. With a selection of diesel and petrol engines, available in both LHD and RHD configurations, this highly versatile APC can be used globally. The C4I Sentry APC has three doors (one on each side and one on the rear) for ease of access and can seat up to 8 fully geared personnel. It can be equipped with a roof escape hatch and an optional turret system.

Note: The Drawing is for discussion purpose only the real vehicle may be different then depicted.