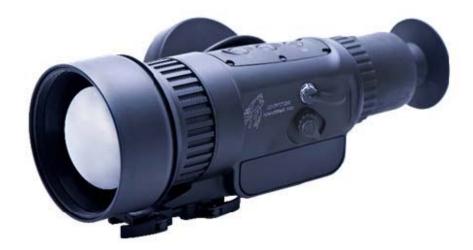

## Defence & Security, Law enforcement

**C4I-Thermo TX** thermal imaging sight is specially designed for the military and law enforcements sniper teams for medium- and long-range target shooting. It is equipped with various features for ballistic corrections and exchangeable reticle designs.