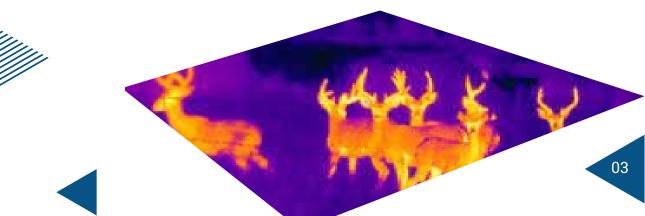

## Defence & Security, Law enforcement

**C4I-Thermo TX** thermal imaging sight is specially designed for the military and law enforcements sniper teams for medium- and long-range target shooting. It is equipped with various features for ballistic corrections and exchangeable reticle designs.

It is shockproof to all heavy calibre rifles such as .338 Lapua Magnum and .50 BMG.

**C4I-Thermo TX** thermal imaging sight can serve the following tasks:

- Target acquisition;
- Fire control;
- Tactical and strategical surveillance;
- Field reconnaissance