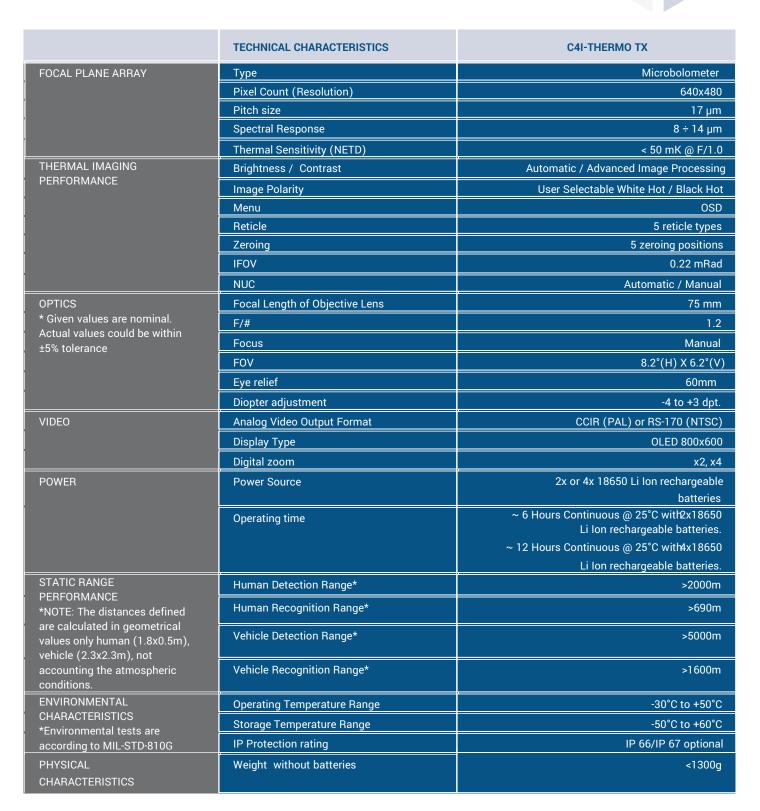

## Defence & Security, Law enforcement

**C4I-Thermo TX** thermal imaging sight is specially designed for the military and law enforcements sniper teams for medium- and long-range target shooting. It is equipped with various features for ballistic corrections and exchangeable reticle designs.

It is shockproof to all heavy calibre rifles such as .338 Lapua Magnum and .50 BMG.

**C4I-Thermo TX** thermal imaging sight can serve the following tasks:

- Target acquisition;
- Fire control;
- Tactical and strategical surveillance;
- Field reconnaissance