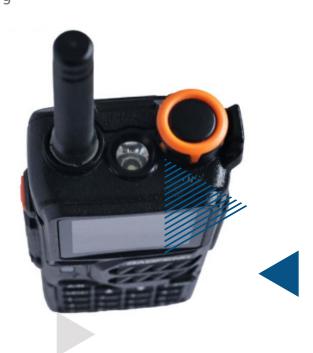

## MAIN FUNCTION

- The equipment adopts passive detection mode and does not transmit signals to the outside world;
- It has the reconnaissance ability of the full series of DJI, the full series of Dao and the crossing aircraft;
- With screen display detection model category and power information function;
- With sound, light, vibration alarm mode;
- · With low power alarm function;
- With the ability to upgrade the detection and identification of unconventional frequency drones