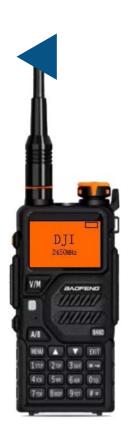

#### Portable drone detector

The portable UAV detector is a miniaturized UAV detector designed for individual use Ready. It adopts self-developed low-power digital analog hybrid receiver technology for passive detection of UAVs, which can detect models including DJI full series, Dao full series and crossing machine, etc. The device achieves a very low false alarm rate while maintaining a high sensitivity detection capability. Once a signal is detected, it can send out light, sound and vibration prompts, and display relevant information on the screen to achieve rapid response and monitoring of the drone.

## Appearance size:

136×63×40mm (including antenna