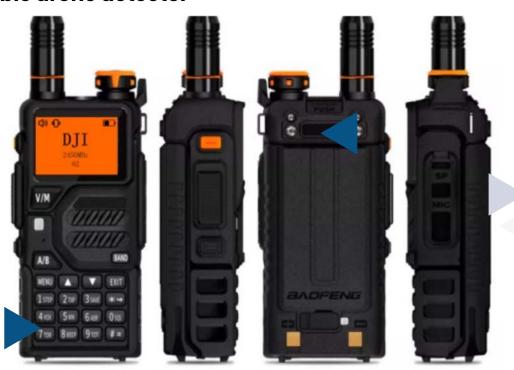

#### Portable drone detector

The portable UAV detector is a miniaturized UAV detector designed for individual use Ready. It adopts self-developed low-power digital analog hybrid receiver technology for passive detection of UAVs, which can detect models including DJI full series, Dao full series and crossing machine, etc. The device achieves a very low false alarm rate while maintaining a high sensitivity detection capability. Once a signal is detected, it can send out light, sound and vibration prompts, and display relevant information on the screen to achieve rapid response and monitoring of the drone.

## MAIN FUNCTION

- The equipment adopts passive detection mode and does not transmit signals to the outside world;
- It has the reconnaissance ability of the full series of DJI, the full series of Dao and the crossing aircraft;
- With screen display detection model category and power information function;
- With sound, light, vibration alarm mode;
- · With low power alarm function;
- With the ability to upgrade the detection and identification of unconventional frequency drones

## Appearance size:

136×63×40mm (including antenna