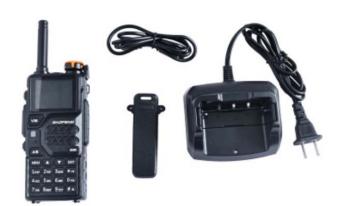

#### Portable drone detector

The portable UAV detector is a miniaturized UAV detector designed for individual use Ready. It adopts self-developed low-power digital analog hybrid receiver technology for passive detection of UAVs, which can detect models including DJI full series, Dao full series and crossing machine, etc. The device achieves a very low false alarm rate while maintaining a high sensitivity detection capability. Once a signal is detected, it can send out light, sound and vibration prompts, and display relevant information on the screen to achieve rapid response and monitoring of the drone.

## MAIN FUNCTION

- The equipment adopts passive detection mode and does not transmit signals to the outside world;
- It has the reconnaissance ability of the full series of DJI, the full series of Dao and the crossing aircraft;
- With screen display detection model category and power information function;
- With sound, light, vibration alarm mode;
- · With low power alarm function;
- With the ability to upgrade the detection and identification of unconventional frequency drones

## **Equipment power supply:**

Replaceable lithium battery, support Type-C fast charging and base charging

## **Battery life:**

6 hours; (Battery capacity 2500mAh)

## Appearance size:

136×63×40mm (including antenna

# Working weight:

≤300g