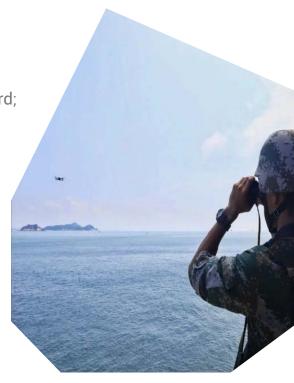

#### Portable drone detector

The portable UAV detector is a miniaturized UAV detector designed for individual use Ready. It adopts self-developed low-power digital analog hybrid receiver technology for passive detection of UAVs, which can detect models including DJI full series, Dao full series and crossing machine, etc. The device achieves a very low false alarm rate while maintaining a high sensitivity detection capability. Once a signal is detected, it can send out light, sound and vibration prompts, and display relevant information on the screen to achieve rapid response and monitoring of the drone.

#### **Detection distance:**

≥1.5km; (DJI mini2 visual environment height 50m as standard; In FPV 600mW diagram transmitter with an ambient height of 50m is the standard.