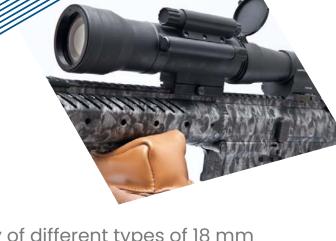

The C4I-NVA-S can be used in combination with assault rifles, sniper rifles and on any platform with a long MIL-SDT 1913 rail.

The device does not need any additional adjustment in accordance with the riflescope.

After it is securely mounted in front of the scope the system is ready for use.

**C4I-NVA-S** Night Vision Attachment provides the following capabilities:

- target acquisition;
- precise fire on point targets;
- tactical surveillance;
- field reconnaissance.