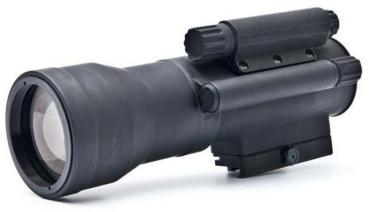

## Defence & Security

**C4I-NVA-S** is a clip-on device designed to be used in combination with scopes and red-dot sights that are already mounted on the weapon platform. It converts your day sights into a capable night vision system and is specially designed for use by marksmen and sniper teams in military and law enforcement context.

The C4I-NVA-S can be used in combination with assault rifles, sniper rifles and on any platform with a long MIL-SDT 1913 rail.

The device does not need any additional adjustment in accordance with the riflescope.

After it is securely mounted in front of the scope the system is ready for use.

**C4I-NVA-S** Night Vision Attachment provides the following capabilities:

- target acquisition;
- precise fire on point targets;
- tactical surveillance;
- field reconnaissance.

## **Key Characteristics:**

- The device can incorporate a variety of different types of 18 mm Image Intensifier Tubes
- Manual gain control function
- Ease of use "mount and shoot"
- 75mm objective's focal length
- controls located at the aft end of the housing for greater ease of operation
- Operates with any type of AA battery with the full range of voltages