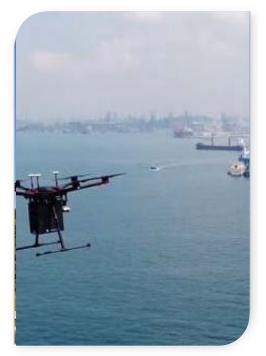

### **EAGLE JAMMER 2**

Tactical, multi-role use for airborne or fixed installations

This drone is a high-end platform designed for extended missions involving counter-UAV operations in complex electromagnetic environments.

It integrates a wideband RF reconnaissance module, signal jamming hardware, and optical sensors for full-spectrum countermeasures.

Ideal for protecting critical infrastructure, border zones, and large public events.