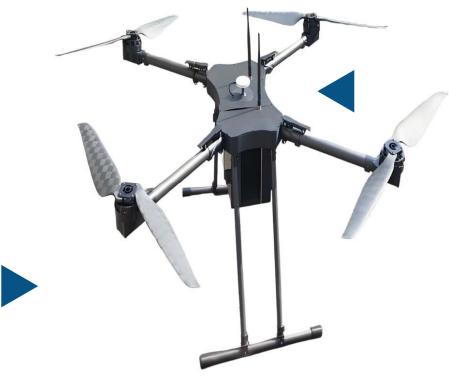

### **EAGLE JAMMER 2**

Tactical, multi-role use for airborne or fixed installations

This drone is a high-end platform designed for extended missions involving counter-UAV operations in complex electromagnetic environments.

It integrates a wideband RF reconnaissance module, signal jamming hardware, and optical sensors for full-spectrum countermeasures.

Ideal for protecting critical infrastructure, border zones, and large public events.

## FEATURES

- Max Take-off Weight: 12 kg
- Payload Capacity: 25 kg
- Dimensions: < H1250 mm (Pod: 180×160×160 mm)
- Max Speed: 25 m/s
- Operational Range: 50 km
- Flight Duration: >= 75 minutes
- Practical Ceiling: 5,500 m
- Detection Frequency Range: 0.3 GHz 6 GHz
- Interference Frequency Range: 0.8 GHz 6 GHz
- Effective Recon Distance: >= 6,000 m
- Effective Interference Distance: >= 3,000 m
- Detection Response Time: <= 2 seconds
- Interference Reaction Time: <= 3 seconds
- Simultaneous Interference Targets: >= 10 drones
- Suppression Range: <= 300 m
- Detection Coverage: 90 degrees
- Water Resistance: IP55
- Operating Temperature: -20 degreesC to +55 degreesC