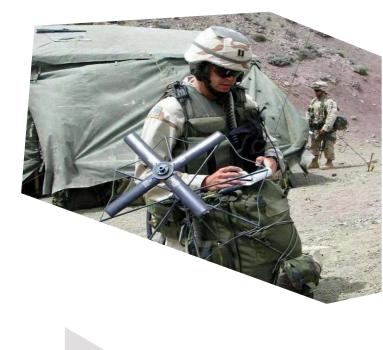

### **EAGLE JAMMER 2**

Tactical, multi-role use for airborne or fixed installations

This drone is a high-end platform designed for extended missions involving counter-UAV operations in complex electromagnetic environments.

It integrates a wideband RF reconnaissance module, signal jamming hardware, and optical sensors for full-spectrum countermeasures.

Ideal for protecting critical infrastructure, border zones, and large public events.